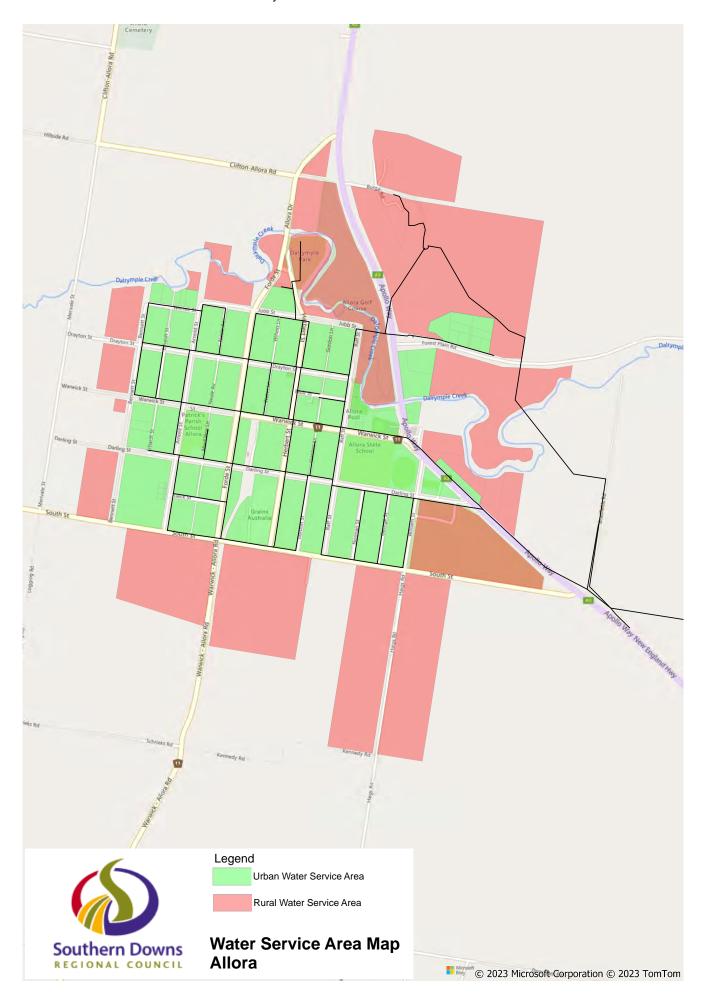

#### **TABLE OF CONTENTS**

| ITEM |                | SUBJECT                                                                                              | PAGE NO |
|------|----------------|------------------------------------------------------------------------------------------------------|---------|
| 11.4 | Adoption of A  | mended Fees and Charges 2023-24                                                                      |         |
|      |                | SDRC Schedule of Fees and Charges 2023-24                                                            | 2       |
| 12.2 | Water Service  | Areas January 2024                                                                                   |         |
|      | Attachment 1   | Water Service Areas - January 2024                                                                   | 63      |
| 12.5 | Warwick and S  | Stanthorpe Urban Recycled Water Agreement                                                            |         |
|      | Attachment 1   | Warwick and Stanthorpe Urban Recycled W<br>Agreement - Draft                                         |         |
| 12.6 | Traffic Calmin | g Proposal - Oak Avenue, Warwick                                                                     |         |
|      | Attachment 2   | Traffic Report from Q Traffic for Proposed R Development, 74-80 Albion Street and 23 Oak Ave Warwick | nue,    |
| 13.1 | Shaping South  | nern Advisory Committee Meeting - 21 November 202                                                    | 23      |
|      | Attachment 1   | Shaping Southern Downs Advisory Committee meeminutes from 21 November 2023                           |         |