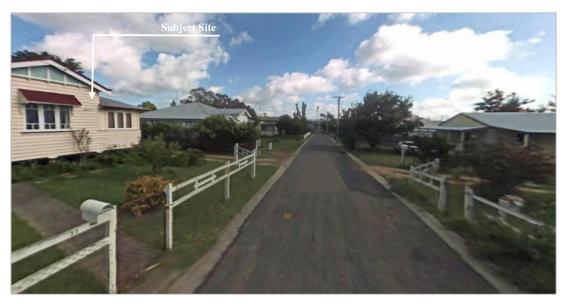

in the 2.5m wide shoulder along the majority of the site frontage.

The Cunningham Highway (Albion Street) is posted at 60km/hr in the vicinity of the subject site.



Figure 2.2.1a: Cunningham Highway (Albion Street) looking northbound (towards Percy Street Intersection)



Figure~2.2.1b:~Cunningham~Highway~(Albion~Street)~looking~south bound~(towards~Wood~Street~Intersection)

Our Ref: 826\_GHP01 Page 6 1 June 2018



#### 2.2.2 Oak Avenue

Oak Avenue is a Council-controlled local street, which extends from Wood Street at its southern end to Grafton Street at its northern end, also intersecting with Percy Street and King Street.

Oak Avenue has a two-lane, two way undivided cross-section as shown in Figure 2.2.2a and Figure 2.2.2b below, and a narrow pavement width of approximately 5m.



Figure 2.2.2a: Oak Avenue looking northbound (towards Percy Street Intersection)



Figure 2.2.2a: Oak Avenue looking southbound (towards Wood Street Intersection)

Our Ref: 826\_GHP01 1 June 2018 Page 7



## 2.2.3 Critical Intersections in Proximity to Site

The critical intersections in proximity to the site (i.e. the intersections which would be most greatly impacted upon by the proposed development) include the Albion Street / Percy Street intersection (to the north of the site), and the Albion Street / Wood Street intersection (to the south of the site).

As shown in **Figure 2.2.3a** below, the Albion Street / Percy Street intersection is a priority (stop) controlled four-way intersection, with auxiliary right turn lanes on all approaches. All turning movements are permitted at th