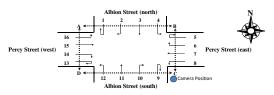

|                    |               |                |          |                         |               |                |            |         |               |                |         |         |              |                |             |         |               |                |         |         |              |                |         |         |               |                |          |         |             |         |            |         |             |         |            |         |             |         |            |         |             |         |            |         |

Page 1 of 2

#### AUSTRAFFIC VIDEO INTERSECTION COUNT

Site No.: 1 Weather: Fine Location: Percy Street/Albion Street, Warwick Day/Date: Saturday, 24 March 2018
Peak: Hour ending - 12:00 PM



| TIME         |               | Move          | ment 1 |          |                | Move           | ment 2   |          |               | Move          | ment 3   |          |               | Move           | ment 4 |          |                | Mover          | ment 5 |          |                | Move          | ment 6 |          |                | Move          | ment 7   |          |               | Move          | ment 8 |          |
|--------------|---------------|---------------|--------|----------|----------------|----------------|----------|----------|---------------|---------------|----------|----------|---------------|----------------|--------|----------|----------------|----------------|--------|----------|----------------|---------------|--------|----------|--------------