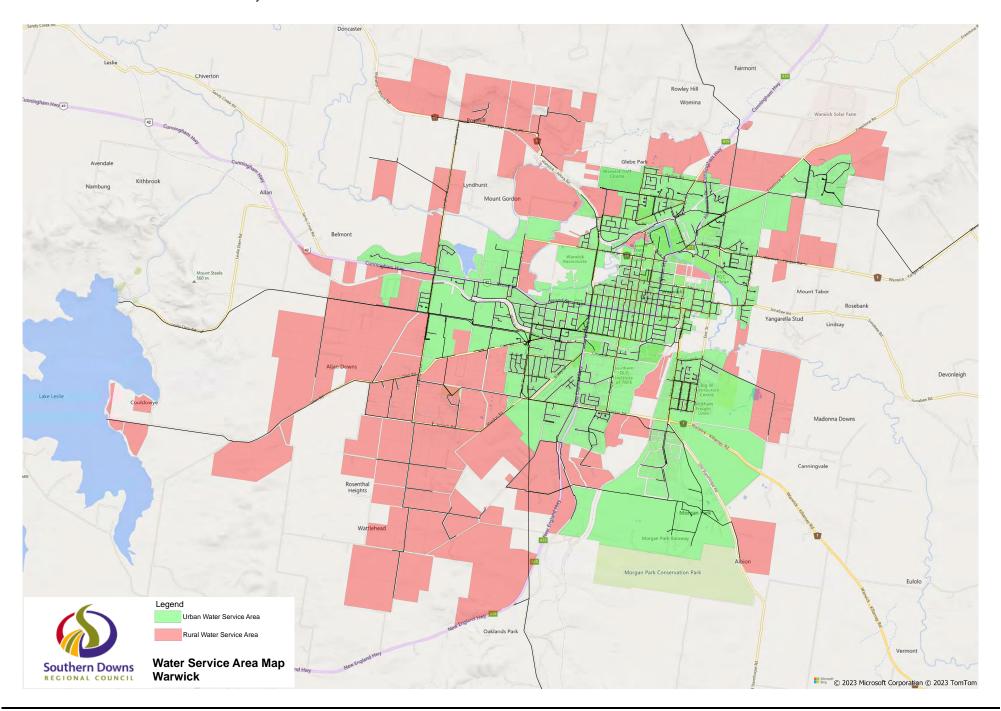

#### **TABLE OF CONTENTS**

| ITEM |                | SUBJECT                                                                                              | PAGE NO |
|------|----------------|------------------------------------------------------------------------------------------------------|---------|
| 11.4 | Adoption of A  | mended Fees and Charges 2023-24                                                                      |         |
|      |                | SDRC Schedule of Fees and Charges 2023-24                                                            | 2       |
| 12.2 | Water Service  | Areas January 2024                                                                                   |         |
|      | Attachment 1   | Water Service Areas - January 2024                                                                   | 63      |
| 12.5 | Warwick and S  | Stanthorpe Urban Recycled Water Agreement                                                            |         |
|      | Attachment 1   | Warwick and Stanthorpe Urban Recycled W<br>Agreement - Draft                                         |         |
| 12.6 | Traffic Calmin | g Proposal - Oak Avenue, Warwick                                                                     |         |
|      | Attachment 2   | Traffic Report from Q Traffic for Proposed R Development, 74-80 Albion Street and 23 Oak Ave Warwick | nue,    |
| 13.1 | Shaping South  | nern Advisory Committee Meeting - 21 November 202                                                    | 23      |
|      | Attachment 1   | Shaping Southern Downs Advisory Committee meeminutes from 21 November 2023                           |         |