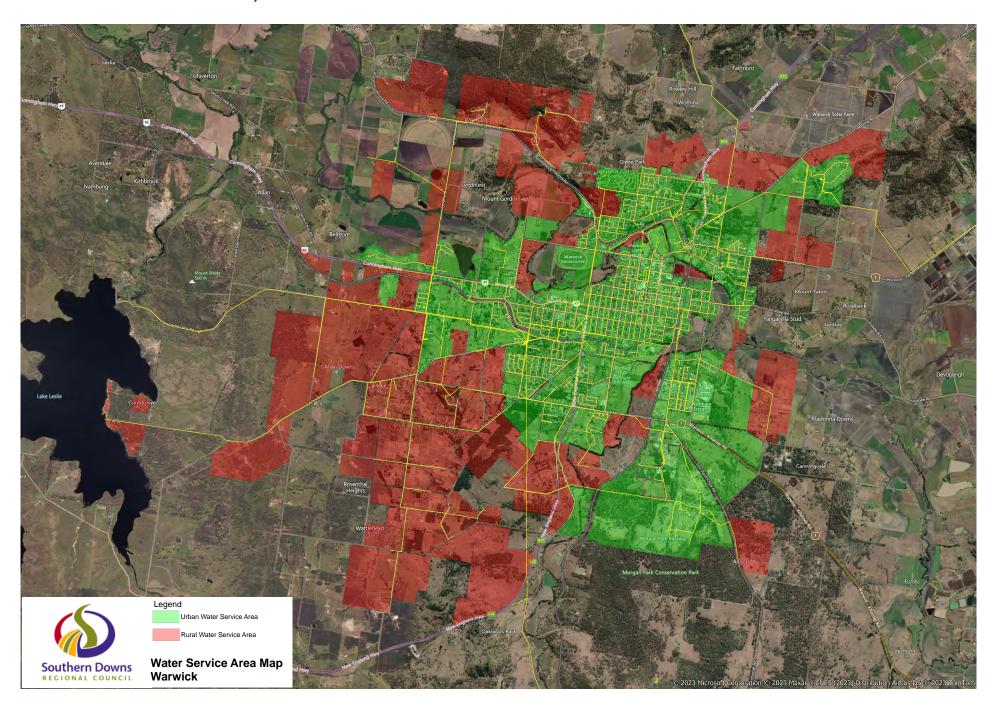

#### **TABLE OF CONTENTS**

| ITEM |                | SUBJECT                                                                                              | PAGE NO |
|------|----------------|------------------------------------------------------------------------------------------------------|---------|
| 11.4 | Adoption of A  | mended Fees and Charges 2023-24                                                                      |         |
|      |                | SDRC Schedule of Fees and Charges 2023-24                                                            | 2       |
| 12.2 | Water Service  | Areas January 2024                                                                                   |         |
|      | Attachment 1   | Water Service Areas - January 2024                                                                   | 63      |
| 12.5 | Warwick and S  | Stanthorpe Urban Recycled Water Agreement                                                            |         |
|      | Attachment 1   | Warwick and Stanthorpe Urban Recycled W<br>Agreement - Draft                                         |         |
| 12.6 | Traffic Calmin | g Proposal - Oak Avenue, Warwick                                                                     |         |
|      | Attachment 2   | Traffic Report from Q Traffic for Proposed R Development, 74-80 Albion Street and 23 Oak Ave Warwick | nue,    |
| 13.1 | Shaping South  | nern Advisory Committee Meeting - 21 November 202                                                    | 23      |
|      | Attachment 1   | Shaping Southern Downs Advisory Committee meeminutes from 21 November 2023                           |         |