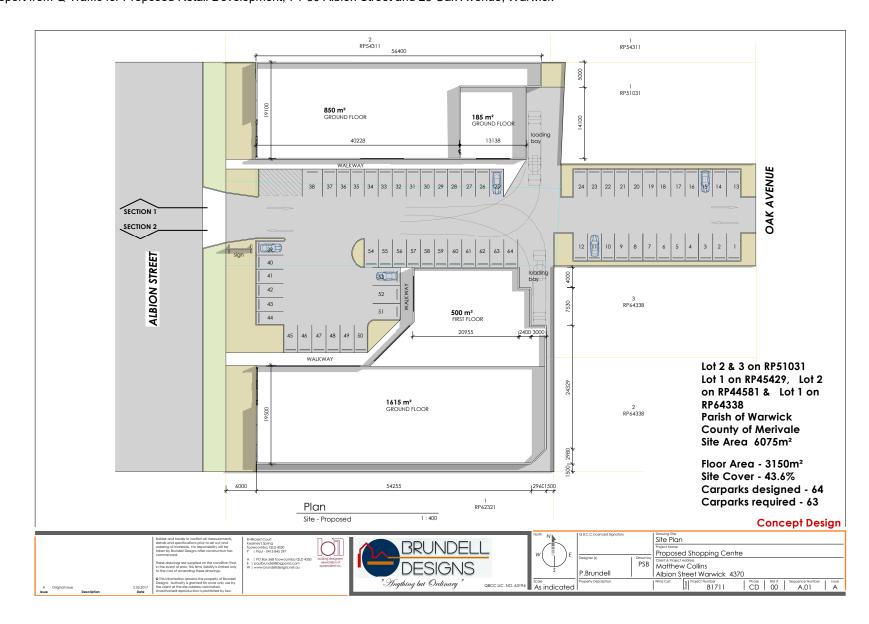

#### **TABLE OF CONTENTS**

| ITEM |                | SUBJECT                                                                                              | PAGE NO |
|------|----------------|------------------------------------------------------------------------------------------------------|---------|
| 11.4 | Adoption of A  | mended Fees and Charges 2023-24                                                                      |         |
|      |                | SDRC Schedule of Fees and Charges 2023-24                                                            | 2       |
| 12.2 | Water Service  | Areas January 2024                                                                                   |         |
|      | Attachment 1   | Water Service Areas - January 2024                                                                   | 63      |
| 12.5 | Warwick and S  | Stanthorpe Urban Recycled Water Agreement                                                            |         |
|      | Attachment 1   | Warwick and Stanthorpe Urban Recycled W<br>Agreement - Draft                                         |         |
| 12.6 | Traffic Calmin | g Proposal - Oak Avenue, Warwick                                                                     |         |
|      | Attachment 2   | Traffic Report from Q Traffic for Proposed R Development, 74-80 Albion Street and 23 Oak Ave Warwick | nue,    |
| 13.1 | Shaping South  | nern Advisory Committee Meeting - 21 November 202                                                    | 23      |
|      | Attachment 1   | Shaping Southern Downs Advisory Committee meeminutes from 21 November 2023                           |         |