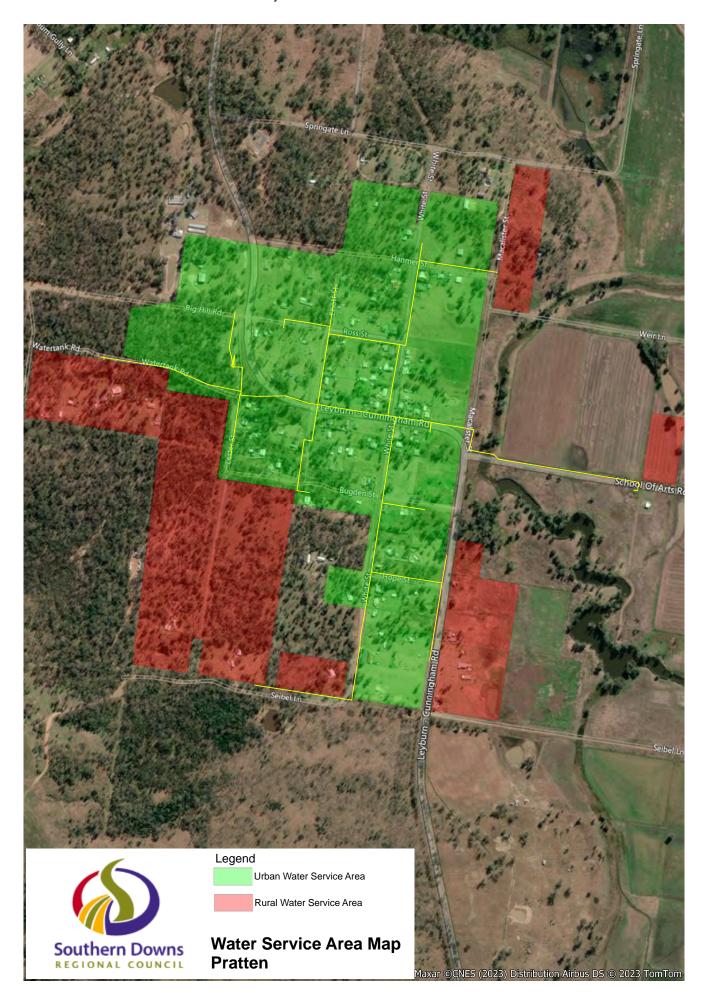

#### **TABLE OF CONTENTS**

| ITEM |                | SUBJECT                                                                                              | PAGE NO |
|------|----------------|------------------------------------------------------------------------------------------------------|---------|
| 11.4 | Adoption of A  | mended Fees and Charges 2023-24                                                                      |         |
|      |                | SDRC Schedule of Fees and Charges 2023-24                                                            | 2       |
| 12.2 | Water Service  | Areas January 2024                                                                                   |         |
|      | Attachment 1   | Water Service Areas - January 2024                                                                   | 63      |
| 12.5 | Warwick and S  | Stanthorpe Urban Recycled Water Agreement                                                            |         |
|      | Attachment 1   | Warwick and Stanthorpe Urban Recycled W<br>Agreement - Draft                                         |         |
| 12.6 | Traffic Calmin | g Proposal - Oak Avenue, Warwick                                                                     |         |
|      | Attachment 2   | Traffic Report from Q Traffic for Proposed R Development, 74-80 Albion Street and 23 Oak Ave Warwick | nue,    |
| 13.1 | Shaping South  | nern Advisory Committee Meeting - 21 November 202                                                    | 23      |
|      | Attachment 1   | Shaping Southern Downs Advisory Committee meeminutes from 21 November 2023                           |         |