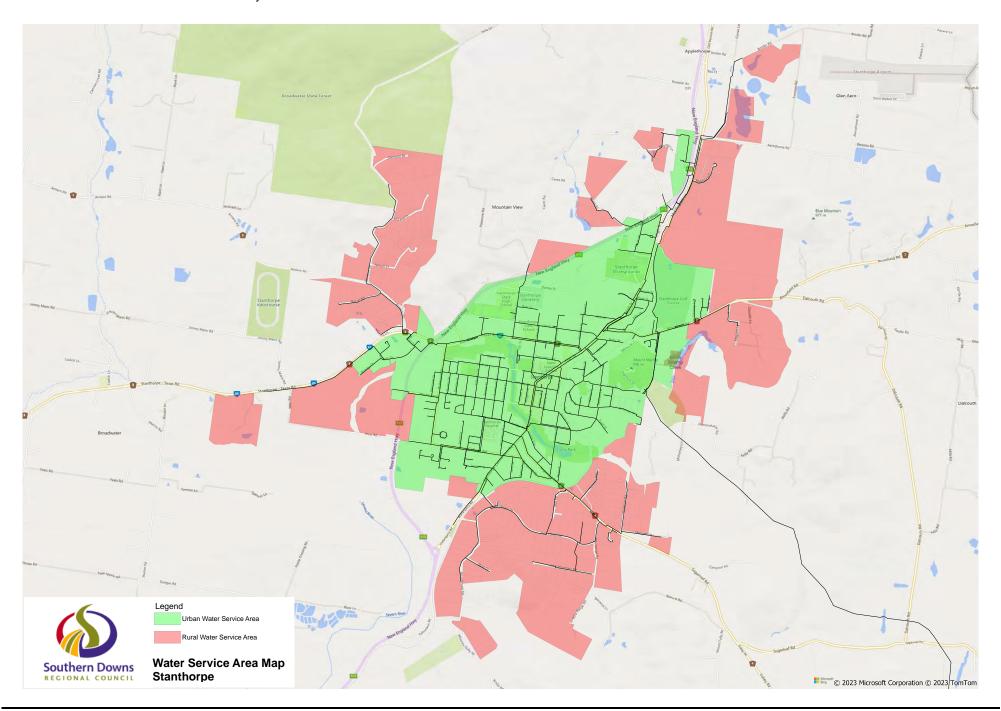

#### **TABLE OF CONTENTS**

| ITEM |                | SUBJECT                                                                                              | PAGE NO |
|------|----------------|------------------------------------------------------------------------------------------------------|---------|
| 11.4 | Adoption of A  | mended Fees and Charges 2023-24                                                                      |         |
|      |                | SDRC Schedule of Fees and Charges 2023-24                                                            | 2       |
| 12.2 | Water Service  | Areas January 2024                                                                                   |         |
|      | Attachment 1   | Water Service Areas - January 2024                                                                   | 63      |
| 12.5 | Warwick and S  | Stanthorpe Urban Recycled Water Agreement                                                            |         |
|      | Attachment 1   | Warwick and Stanthorpe Urban Recycled W<br>Agreement - Draft                                         |         |
| 12.6 | Traffic Calmin | g Proposal - Oak Avenue, Warwick                                                                     |         |
|      | Attachment 2   | Traffic Report from Q Traffic for Proposed R Development, 74-80 Albion Street and 23 Oak Ave Warwick | nue,    |
| 13.1 | Shaping South  | nern Advisory Committee Meeting - 21 November 202                                                    | 23      |
|      | Attachment 1   | Shaping Southern Downs Advisory Committee meeminutes from 21 November 2023                           |         |