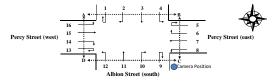

| 0         | 41       | 0        | 0         | 0         | 0      | 0        | 18         | 0         | 18     | 0           | 38         | 0         | 38      | 0        | 25         | 0         | 25      | 0        |
| ATICTDATI            | ric v      | DEO       | INTEL  | DCECT    | TION A     | COLIN    | т        |          |          |           |           |          |            |           |          | A II-    | ion Str   | oot (nor  | th)    | L        | L          |           |        | <b>3.</b> T | L          | 1         |         |          |            |           |         |          |

Page 2 of 2

Site No.: 1 Weather: Fine
Location: Percy Street/Albion Street, Warwick
Day/Date: Thursday, 22 March 2018 AM Peak: Hour ending - 9:00 AM PM Peak: Hour ending - 4:00 PM



|                      | Movement 9 Movement 10 |                |        | ent 10 Movement 11 |               |                |          | Movement 12 Movement 13 |               |                |            |         |               | Movement 14    |         |         | Movement 15  |                | Movement 16 |         |               |                |         |         |              |                |         | Ped     | estrian       | Moveme         | nts      |         |             |         |            |         | $\neg$      |         |            |         |             |         |            |         |             |         |            |         |
|----------------------|------------------------|----------------|--------|--------------------|---------------|-------