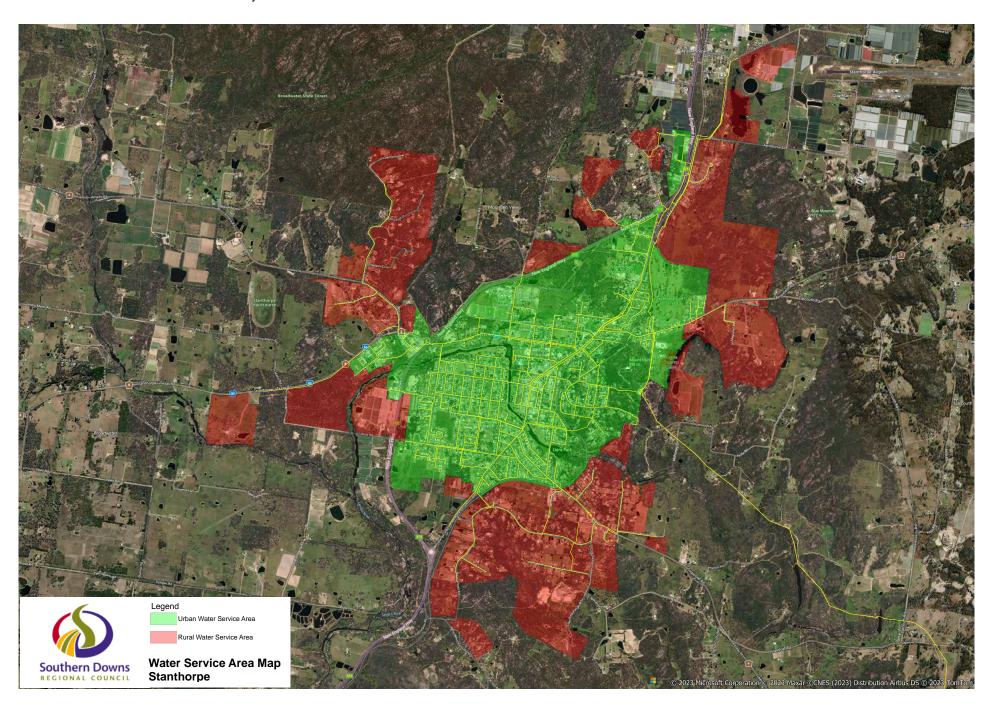

#### **TABLE OF CONTENTS**

| ITEM |                | SUBJECT                                                                                              | PAGE NO |
|------|----------------|------------------------------------------------------------------------------------------------------|---------|
| 11.4 | Adoption of A  | mended Fees and Charges 2023-24                                                                      |         |
|      |                | SDRC Schedule of Fees and Charges 2023-24                                                            | 2       |
| 12.2 | Water Service  | Areas January 2024                                                                                   |         |
|      | Attachment 1   | Water Service Areas - January 2024                                                                   | 63      |
| 12.5 | Warwick and S  | Stanthorpe Urban Recycled Water Agreement                                                            |         |
|      | Attachment 1   | Warwick and Stanthorpe Urban Recycled W<br>Agreement - Draft                                         |         |
| 12.6 | Traffic Calmin | g Proposal - Oak Avenue, Warwick                                                                     |         |
|      | Attachment 2   | Traffic Report from Q Traffic for Proposed R Development, 74-80 Albion Street and 23 Oak Ave Warwick | nue,    |
| 13.1 | Shaping South  | nern Advisory Committee Meeting - 21 November 202                                                    | 23      |
|      | Attachment 1   | Shaping Southern Downs Advisory Committee meeminutes from 21 November 2023                           |         |