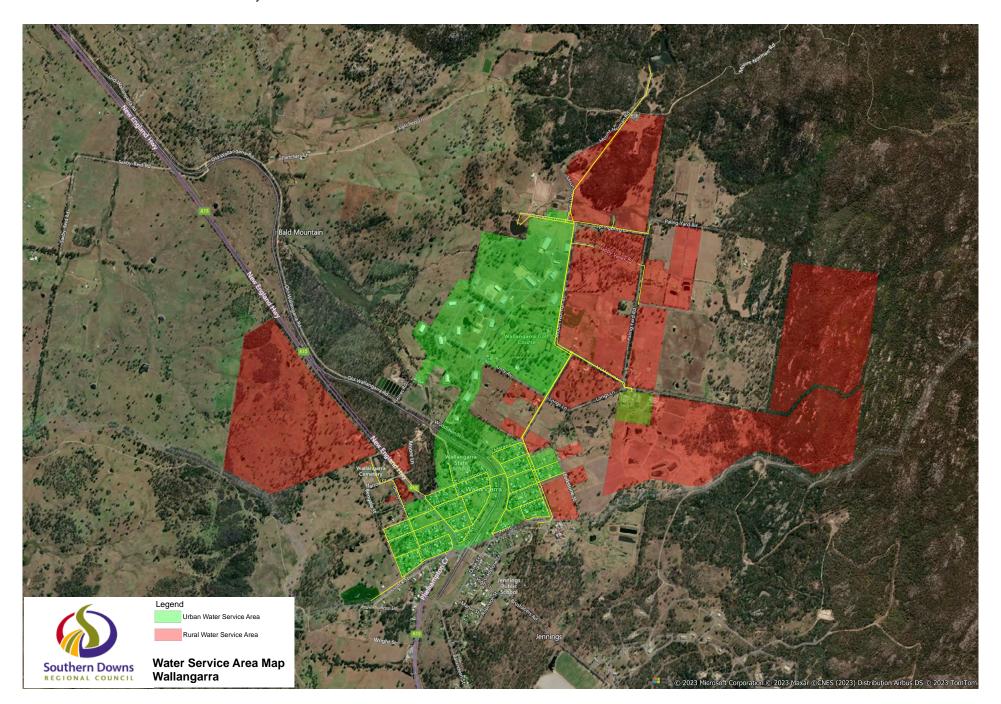

#### **TABLE OF CONTENTS**

| ITEM |                | SUBJECT                                                                                              | PAGE NO |
|------|----------------|------------------------------------------------------------------------------------------------------|---------|
| 11.4 | Adoption of A  | mended Fees and Charges 2023-24                                                                      |         |
|      |                | SDRC Schedule of Fees and Charges 2023-24                                                            | 2       |
| 12.2 | Water Service  | Areas January 2024                                                                                   |         |
|      | Attachment 1   | Water Service Areas - January 2024                                                                   | 63      |
| 12.5 | Warwick and S  | Stanthorpe Urban Recycled Water Agreement                                                            |         |
|      | Attachment 1   | Warwick and Stanthorpe Urban Recycled W<br>Agreement - Draft                                         |         |
| 12.6 | Traffic Calmin | g Proposal - Oak Avenue, Warwick                                                                     |         |
|      | Attachment 2   | Traffic Report from Q Traffic for Proposed R Development, 74-80 Albion Street and 23 Oak Ave Warwick | nue,    |
| 13.1 | Shaping South  | nern Advisory Committee Meeting - 21 November 202                                                    | 23      |
|      | Attachment 1   | Shaping Southern Downs Advisory Committee meeminutes from 21 November 2023                           |         |