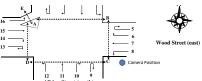

| 8        | 0      | 4             | 0              | 4      | 0       |
| PM Peak                                                                     | 0                      | 0              | 0      | 0       | 247       | 40             | 287      | 0       | 79            | 8              | 87       | 0      | 25            | 10             | 35      | 0      | 0             | 0              | 0      | 0      | 48            | 12             | 09       | 0       | 70            | 9              | 76       | 0      | 0             | 0              | 0      | •       |

Page 2 of 2

Site No.: 2 Weather: Fine
Location: Wood Street/Albion Street, Warwick
Day/Date: Thursday, 22 March 2018
AM Peak: Hour ending - 9:15 AM

PM Peak: Hour ending - 4:00 PM

W . . 1 Ct . . . . ( . . . . . )



|                      |        |        |         |        | _      |       |         |        |                                                  |        |          |        |       |       |        | Albion | Street           | (south)  |        | _       |        |         |        |                   |       |          |                |          |          |               | -     |        |        |       |        |       |        |        |                |       |             |       |        |       |        |       |        | -     |
|----------------------|--------|--------|---------|--------|--------|-------|---------|--------|--------------------------------------------------|--------|----------|--------|-------|-------|--------|--------|------------------|----------|-------