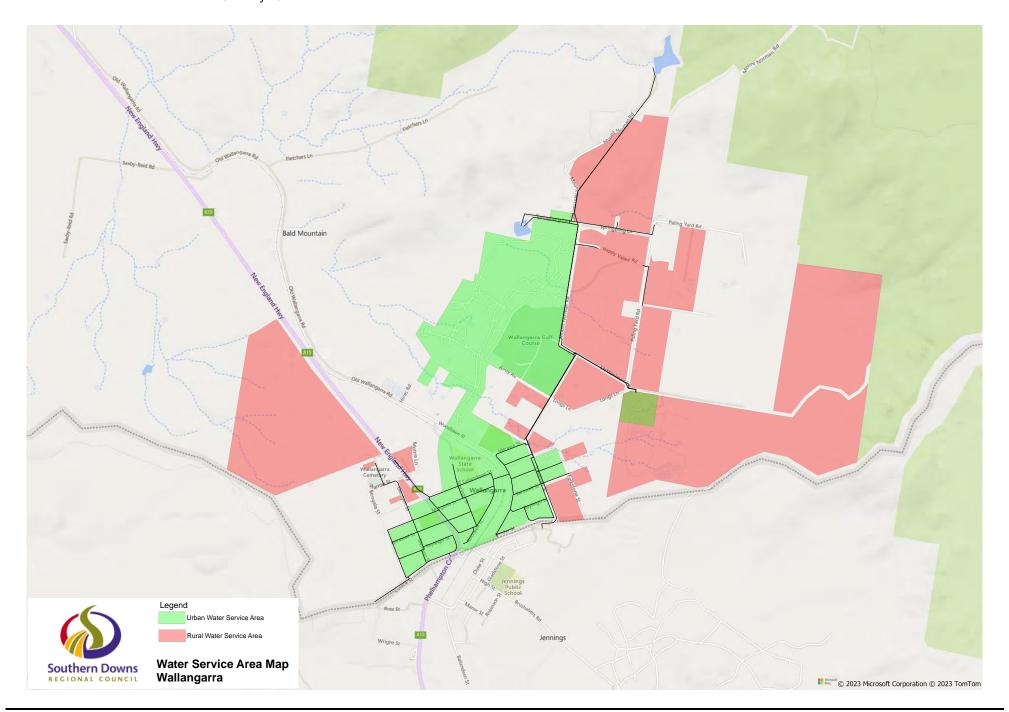

#### **TABLE OF CONTENTS**

| ITEM |                | SUBJECT                                                                                              | PAGE NO |
|------|----------------|------------------------------------------------------------------------------------------------------|---------|
| 11.4 | Adoption of A  | mended Fees and Charges 2023-24                                                                      |         |
|      |                | SDRC Schedule of Fees and Charges 2023-24                                                            | 2       |
| 12.2 | Water Service  | Areas January 2024                                                                                   |         |
|      | Attachment 1   | Water Service Areas - January 2024                                                                   | 63      |
| 12.5 | Warwick and S  | Stanthorpe Urban Recycled Water Agreement                                                            |         |
|      | Attachment 1   | Warwick and Stanthorpe Urban Recycled W<br>Agreement - Draft                                         |         |
| 12.6 | Traffic Calmin | g Proposal - Oak Avenue, Warwick                                                                     |         |
|      | Attachment 2   | Traffic Report from Q Traffic for Proposed R Development, 74-80 Albion Street and 23 Oak Ave Warwick | nue,    |
| 13.1 | Shaping South  | nern Advisory Committee Meeting - 21 November 202                                                    | 23      |
|      | Attachment 1   | Shaping Southern Downs Advisory Committee meeminutes from 21 November 2023                           |         |