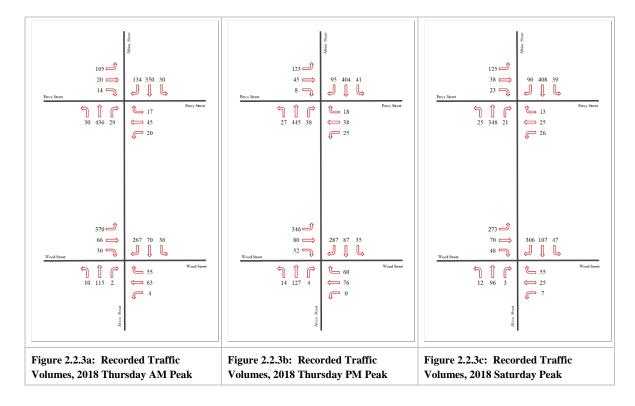

raffic counts were undertaken on Thursday 22 March 2018 and Saturday 24 March 2018, in order to establish existing traffic demands at these intersections. These counts were undertaken from 7am - 7pm on the Thursday in order to capture the morning and afternoon commuter and/or school peak periods, and from 10am - 2pm on the Saturday, in order to capture the weekend peak period.

The detailed results of these traffic counts are included as **Appendix A**, with the recorded turning movement volumes during the peak hours summarised in the figures below.

The existing traffic demands and the performance of these intersections is investigated in Section 4.0 of this report, which also addresses the anticipated impact of the proposed development upon the performance of the adjacent road network.



#### **Crash History** 2.3

Reference has been made to Queensland Globe (https://qldglobe.information.qld.gov.au/), in order to review the crash history in proximity to the site.

As shown in the figures below and the table over page, there have been 19 crashes at the Albion Street / Percy Street intersection, and 12 crashes at the Albion Street / Wood Street intersection over the data period (2001 – 2017 inclusive). Published crash data indicates that there have been no crashes along the Albion Street between Percy Street and Wood Street (including along the frontage of the site), nor any along Oak Avenue.



Figure 2.3a: Crashes at Albion Street / Percy Street Intersection



Figure 2.3b: Crashes at Albion Street / Wood Street Intersection

 $(Source: \underline{https://qldglobe.inform