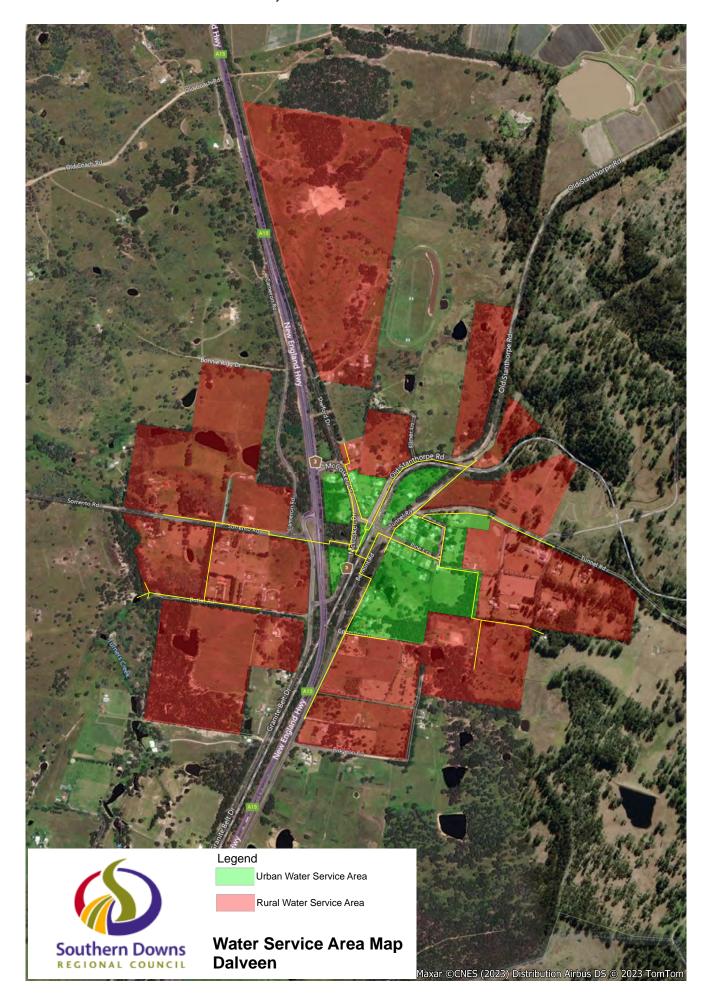

#### **TABLE OF CONTENTS**

| ITEM |                | SUBJECT                                                                                              | PAGE NO |
|------|----------------|------------------------------------------------------------------------------------------------------|---------|
| 11.4 | Adoption of A  | mended Fees and Charges 2023-24                                                                      |         |
|      |                | SDRC Schedule of Fees and Charges 2023-24                                                            | 2       |
| 12.2 | Water Service  | Areas January 2024                                                                                   |         |
|      | Attachment 1   | Water Service Areas - January 2024                                                                   | 63      |
| 12.5 | Warwick and S  | Stanthorpe Urban Recycled Water Agreement                                                            |         |
|      | Attachment 1   | Warwick and Stanthorpe Urban Recycled W<br>Agreement - Draft                                         |         |
| 12.6 | Traffic Calmin | g Proposal - Oak Avenue, Warwick                                                                     |         |
|      | Attachment 2   | Traffic Report from Q Traffic for Proposed R Development, 74-80 Albion Street and 23 Oak Ave Warwick | nue,    |
| 13.1 | Shaping South  | nern Advisory Committee Meeting - 21 November 202                                                    | 23      |
|      | Attachment 1   | Shaping Southern Downs Advisory Committee meeminutes from 21 November 2023                           |         |