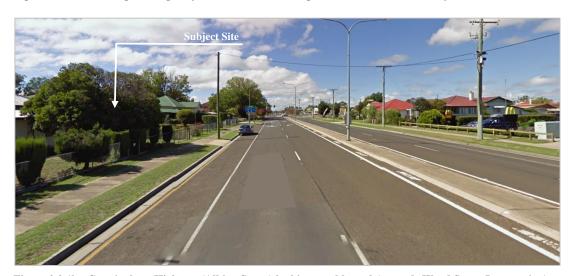

he east.

## 2.2.1 Cunningham Highway

The Cunningham Highway (Road 17B) is under the control of the Department of Transport and Main Roads (TMR), and carries in the order of 9,800vpd in the vicinity of the site (2016 AADT).

The Cunningham Highway has a four-lane, two-way undivided cross-section with a shoulder of approximately 2.5m width along the site frontage as shown in **Figure 2.2.1a** and **Figure 2.2.1b** below, reducing to approximately 1m approaching the Wood Street intersection. Kerbside parking is permitted in the 2.5m wide shoulder along the majority of the site frontage.

The Cunningham Highway (Albion Street) is posted at 60km/hr in the vicinity of the subject site.



Figure 2.2.1a: Cunningham Highway (Albion Street) looking northbound (towards Percy Street Intersection)



Figure~2.2.1b:~Cunningham~Highway~(Albion~Street)~looking~south bound~(towards~Wood~Street~Intersection)

Our Ref: 826\_GHP01 Page 6 1 June 2018



#### 2.2.2 Oak Avenue

Oak Avenue is a Council-controlled local street, which extends from Wood Street at its southern end to Grafton Street at its northern end, also intersecting with Percy Street and King Street.

Oak Avenue has a two-lane, two way undivided cross-section as shown in Figure 2.2.2a and Figure 2.2.2b below, and a narrow pavement width of approximately 5m.



Figure 2.2.2a: Oak Avenue looking northbound (towards Percy Street Intersection)



Figure 2.2.2a: Oak Avenue looking southbound (towards Wood Street Intersection)

Our Ref: 826\_GHP01 1 June 2018 Page 7



## 2.2.3 Critical Intersections in Proximity to Site

The critica