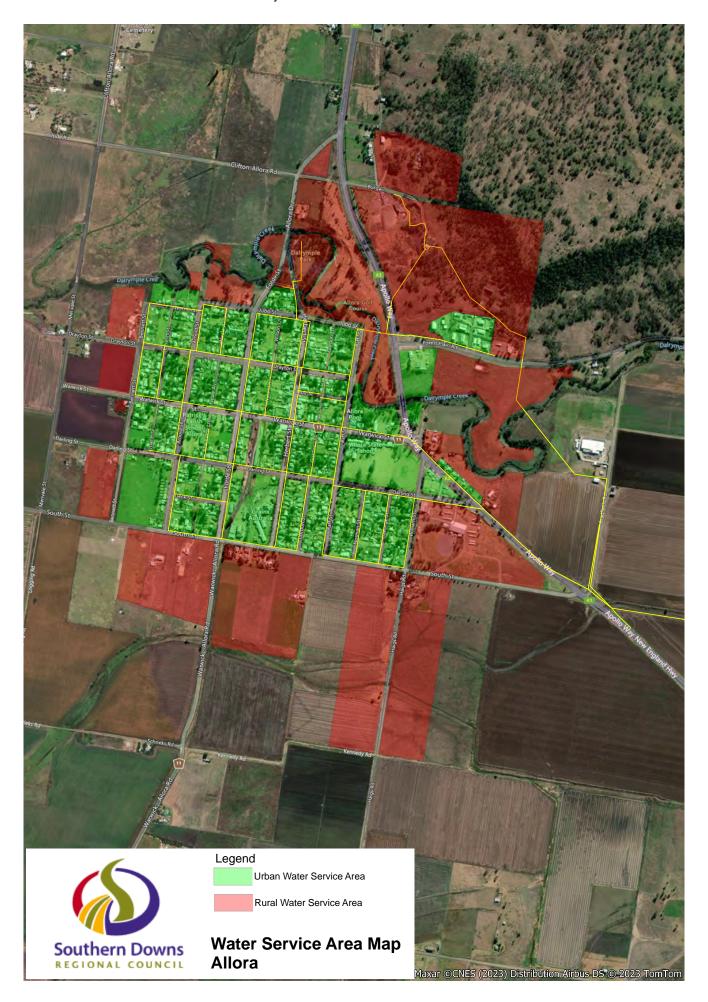

#### **TABLE OF CONTENTS**

| ITEM |                | SUBJECT                                                                                              | PAGE NO |
|------|----------------|------------------------------------------------------------------------------------------------------|---------|
| 11.4 | Adoption of A  | mended Fees and Charges 2023-24                                                                      |         |
|      |                | SDRC Schedule of Fees and Charges 2023-24                                                            | 2       |
| 12.2 | Water Service  | Areas January 2024                                                                                   |         |
|      | Attachment 1   | Water Service Areas - January 2024                                                                   | 63      |
| 12.5 | Warwick and S  | Stanthorpe Urban Recycled Water Agreement                                                            |         |
|      | Attachment 1   | Warwick and Stanthorpe Urban Recycled W<br>Agreement - Draft                                         |         |
| 12.6 | Traffic Calmin | g Proposal - Oak Avenue, Warwick                                                                     |         |
|      | Attachment 2   | Traffic Report from Q Traffic for Proposed R Development, 74-80 Albion Street and 23 Oak Ave Warwick | nue,    |
| 13.1 | Shaping South  | nern Advisory Committee Meeting - 21 November 202                                                    | 23      |
|      | Attachment 1   | Shaping Southern Downs Advisory Committee meeminutes from 21 November 2023                           |         |