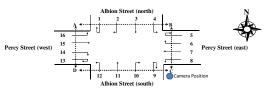

ion

In light of the information contained within this report, we consider that the proposal is satisfactory from a traffic operations perspective and recommend that the development application be approved.

# 5.1 Qualifications

This report has been approved by Richard Quinn | Director | RPEQ 08565

Our Ref: 826\_GHP01 Page 24 1 June 2018

Item 12.6 Traffic Calming Proposal - Oak Avenue, Warwick
Attachment 2: Traffic Report from Q Traffic for Proposed Retail Development, 74-80 Albion Street and 23 Oak Avenue, Warwick

# **APPENDIX A**Traffic Count Data

Page 1 of 2

#### AUSTRAFFIC VIDEO INTERSECTION COUNT

 Site No.:
 1
 Weather: Fine

 Location:
 Percy Street/Albion Street, Warwick

 Day/Date:
 Thursday, 22 March 2018

 AM Peak:
 Hour ending - 9:00 AM

 PM Peak:
 Hour ending - 4:00 PM



| TIME                 |            | Move      | ment 1 |          |            | Move     | ment 2   |          |          | Move      | ment 3    |          |            | Mover     | nent 4   |          |           | Mover     | nent 5 |          |            | Move      | ment 6 | ı           |            | Move      | ment 7  |          |            | Mover     | ment 8  |          |
|----------------------|------------|-----------|--------|----------|------------|----------|----------|----------|----------|-----------|-----------|----------|------------|-----------|----------|----------|-----------|-----------|--------|----------|------------|-----------|--------|-------------|------------|-----------|---------|----------|------------|-----------|---------|----------|
| (1/4 hr en