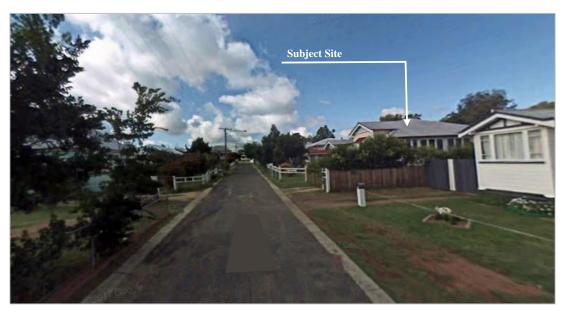

ighway (Albion Street) is posted at 60km/hr in the vicinity of the subject site.



Figure 2.2.1a: Cunningham Highway (Albion Street) looking northbound (towards Percy Street Intersection)



Figure~2.2.1b:~Cunningham~Highway~(Albion~Street)~looking~south bound~(towards~Wood~Street~Intersection)

Our Ref: 826\_GHP01 Page 6 1 June 2018



#### 2.2.2 Oak Avenue

Oak Avenue is a Council-controlled local street, which extends from Wood Street at its southern end to Grafton Street at its northern end, also intersecting with Percy Street and King Street.

Oak Avenue has a two-lane, two way undivided cross-section as shown in Figure 2.2.2a and Figure 2.2.2b below, and a narrow pavement width of approximately 5m.



Figure 2.2.2a: Oak Avenue looking northbound (towards Percy Street Intersection)



Figure 2.2.2a: Oak Avenue looking southbound (towards Wood Street Intersection)

Our Ref: 826\_GHP01 1 June 2018 Page 7



## 2.2.3 Critical Intersections in Proximity to Site

The critical intersections in proximity to the site (i.e. the intersections which would be most greatly impacted upon by the proposed development) include the Albion Street / Percy Street intersection (to the north of the site), and the Albion Street / Wood Street intersection (to the south of the site).

As shown in **Figure 2.2.3a** below, the Albion Street / Percy Street intersection is a priority (stop) controlled four-way intersection, with auxiliary right turn lanes on all approaches. All turning movements are permitted at this intersection.

As shown in **Figure 2.2.3b** below, the Albion Street / Wood Stre