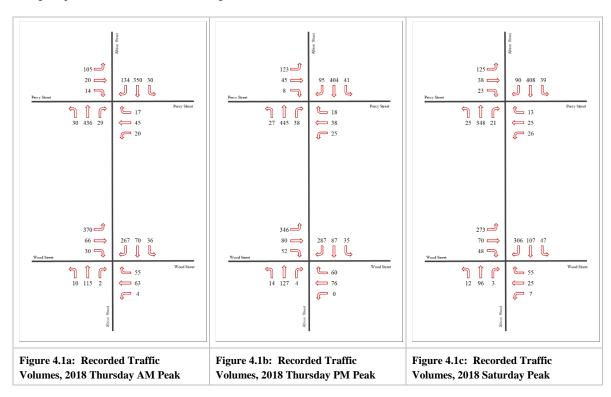

# ATTACHMENTS TO REPORTS ORDINARY COUNCIL MEETING ITEMS UNDER SEPARATE COVER 17 JANUARY 2024