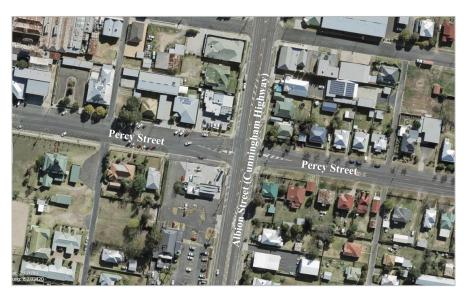

n Street / Percy Street intersection (to the north of the site), and the Albion Street / Wood Street intersection (to the south of the site).

As shown in **Figure 2.2.3a** below, the Albion Street / Percy Street intersection is a priority (stop) controlled four-way intersection, with auxiliary right turn lanes on all approaches. All turning movements are permitted at this intersection.

As shown in **Figure 2.2.3b** below, the Albion Street / Wood Street intersection is a signalised four-way intersection, catering for all turning movements. The major movements at this intersection are those between the western and northern approaches (the Cunningham Highway). The geometry of the intersection reflects this, with greater capacity provided for the north to west and west to north movements.



Figure 2.2.3a: Albion Street / Percy Street intersection



Figure 2.2.3b: Albion Street / Wood Street intersection

Our Ref: 826\_GHP01 Page 8 1 June 2018



Traffic counts were undertaken on Thursday 22 March 2018 and Saturday 24 March 2018, in order to establish existing traffic demands at these intersections. These counts were undertaken from 7am - 7pm on the Thursday in order to capture the morning and afternoon commuter and/or school peak periods, and from 10am - 2pm on the Saturday, in order to capture the weekend peak period.

The detailed results of these traffic counts are included as **Appendix A**, with the recorded turning movement volumes during the peak hours summarised in the figures below.

The existing traffic demands and the performance of these intersections is invest