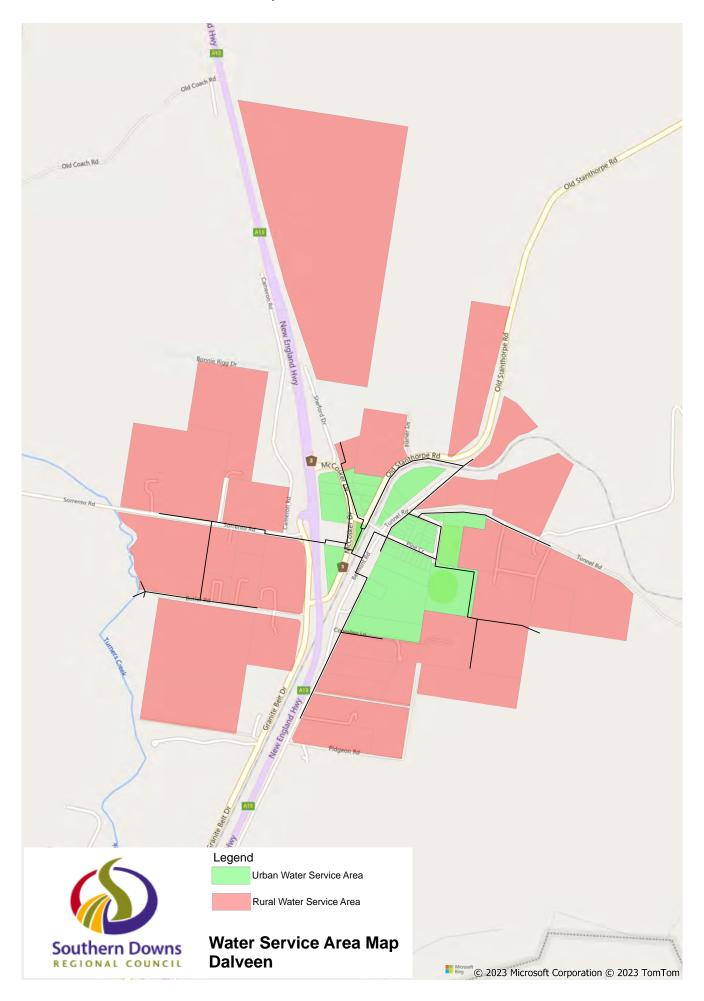

#### **TABLE OF CONTENTS**

| ITEM |                | SUBJECT                                                                                              | PAGE NO |
|------|----------------|------------------------------------------------------------------------------------------------------|---------|
| 11.4 | Adoption of A  | mended Fees and Charges 2023-24                                                                      |         |
|      |                | SDRC Schedule of Fees and Charges 2023-24                                                            | 2       |
| 12.2 | Water Service  | Areas January 2024                                                                                   |         |
|      | Attachment 1   | Water Service Areas - January 2024                                                                   | 63      |
| 12.5 | Warwick and S  | Stanthorpe Urban Recycled Water Agreement                                                            |         |
|      | Attachment 1   | Warwick and Stanthorpe Urban Recycled W<br>Agreement - Draft                                         |         |
| 12.6 | Traffic Calmin | g Proposal - Oak Avenue, Warwick                                                                     |         |
|      | Attachment 2   | Traffic Report from Q Traffic for Proposed R Development, 74-80 Albion Street and 23 Oak Ave Warwick | nue,    |
| 13.1 | Shaping South  | nern Advisory Committee Meeting - 21 November 202                                                    | 23      |
|      | Attachment 1   | Shaping Southern Downs Advisory Committee meeminutes from 21 November 2023                           |         |