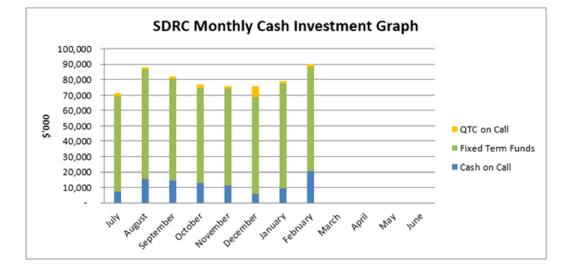

5,989,034  | 3,393,031       | 56.7%   | 1,601,049  | 4,994,080  | 83.4%       |
| Sewerage                 | 5,474,475  | 3,193,663       | 58.3%   | 2,711,961  | 5,905,623  | 107.9%      |
| Other Assets             | 2,639,506  | 428,769         | 16.2%   | 667,246    | 1,096,015  | 41.5%       |
| Total                    | 45,319,381 | 18,549,702      | 40.9%   | 12,845,161 | 31,394,862 | 69.3%       |





Capital commited costs as at 28 February 2023 is \$12.8 million

## Southern Downs Regional Council Work in Progress (WIP) Status Report As At 28 February 2023



Finance Team continually working with Department Managers and Asset Management Team to review and update project status'

## Southern Downs Regional Council Total Monthly Cash Investment Register As At 28 February 2023



15





16

### Southern Downs Regional Council Borrowings Report As At 28 February 2023

## QTC Loan Account Balances:

|                                          | \$         |
|------------------------------------------|------------|
| Fund Name: Southern Downs Regional Counc | il         |
| CBD Redevelopment Stage 2                | 595,629    |
| Market Square Pump Station               | 277,960    |
| General                                  | 2,011,406  |
| General 2009                             | 952,443    |
| General 2009/10                          | 144,740    |
| General 2010/11                          | 2,186,910  |
| General 2011/12                          | 3,196,600  |
| General 2012/13                          | 1,825,487  |
| Warwick Sewerage Treatment Plant