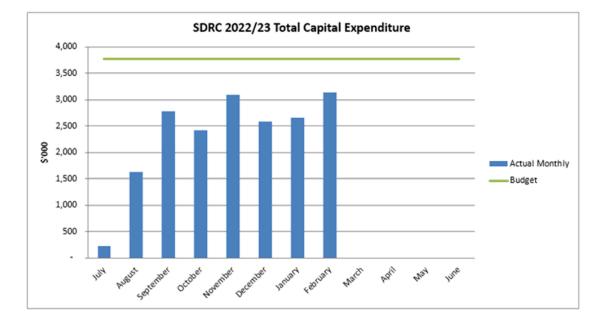

95,167     | 141.6%      |
| Buildings                | 3,159,328  | 869,928         | 27.5%   | 652,407    | 1,522,335  | 48.2%       |
| Plant & Equipment        | 5,447,283  | 1,917,806       | 35.2%   | 3,738,210  | 5,656,017  | 103.8%      |
| Roads, Drains & Bridges  | 22,542,557 | 8,703,368       | 38.6%   | 3,422,259  | 12,125,626 | 53.8%       |
| Water                    | 5,989,034  | 3,393,031       | 56.7%   | 1,601,049  | 4,994,080  | 83.4%       |
| Sewerage                 | 5,474,475  | 3,193,663       | 58.3%   | 2,711,961  | 5,905,623  | 107.9%      |
| Other Assets             | 2,639,506  | 428,769         | 16.2%   | 667,246    | 1,096,015  | 41.5%       |
| Total                    | 45,319,381 | 18,549,702      | 40.9%   | 12,845,161 | 31,394,862 | 69.3%       |





Capital commited costs as at 28 February 2023 is \$12.8 million

## Southern Downs Regional Council Work in Progress (WIP) Status Report As At 28 February 2023



Finance Team continually working with Department Managers and Asset Management Team to review and update project status'

## Southern Downs Regional Council Total Monthly Cash Investment Register As At 28 February 2023



15





16

### Southern Downs Regional Council Borrowings Report As At 28 February 2023

## QTC Loan Account Balances:

|                                          | \$         |
|------------------------------------------|------------|
| Fund Name: Southern Downs Regional Counc | il         |
| CBD Redevelopment Stage 2                | 595,629    |
| Market Square Pump Station               | 277,960    |
|