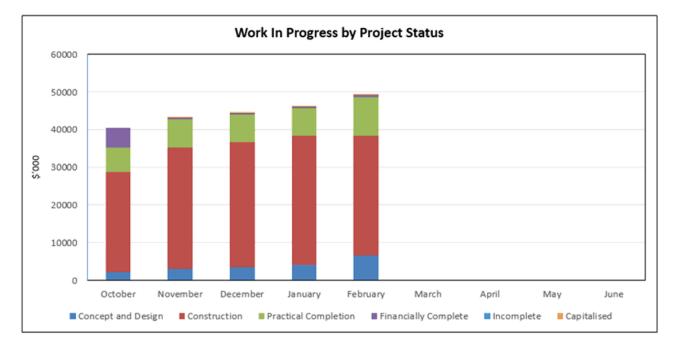

| 5,447,283  | 1,917,806       | 35.2%   | 3,738,210  | 5,656,017  | 103.8%      |
| Roads, Drains & Bridges  | 22,542,557 | 8,703,368       | 38.6%   | 3,422,259  | 12,125,626 | 53.8%       |
| Water                    | 5,989,034  | 3,393,031       | 56.7%   | 1,601,049  | 4,994,080  | 83.4%       |
| Sewerage                 | 5,474,475  | 3,193,663       | 58.3%   | 2,711,961  | 5,905,623  | 107.9%      |
| Other Assets             | 2,639,506  | 428,769         | 16.2%   | 667,246    | 1,096,015  | 41.5%       |
| Total                    | 45,319,381 | 18,549,702      | 40.9%   | 12,845,161 | 31,394,862 | 69.3%       |





Capital commited costs as at 28 February 2023 is \$12.8 million

## Southern Downs Regional Council Work in Progress (WIP) Status Report As At 28 February 2023



Finance Team continually working with Department Managers and Asset Management Team to review and update project status'

## Southern Downs Regional Council Total Monthly Cash Investment Register As At 28 February 2023



15





16

### Southern Downs Regional Council Borrowings Report As At 28 February 2023

## QTC Loan Account Balances:

|                                          | \$         |
|------------------------------------------|------------|
| Fund Name: Southern Downs Regional Counc | il         |
| CBD Redevelopment Stage 2                | 595,629    |
| Market Square Pump Station               | 277,960    |
| General                                  | 2,011,406  |
| General 2009                             | 952,443    |
| General 2009/10                          | 144,