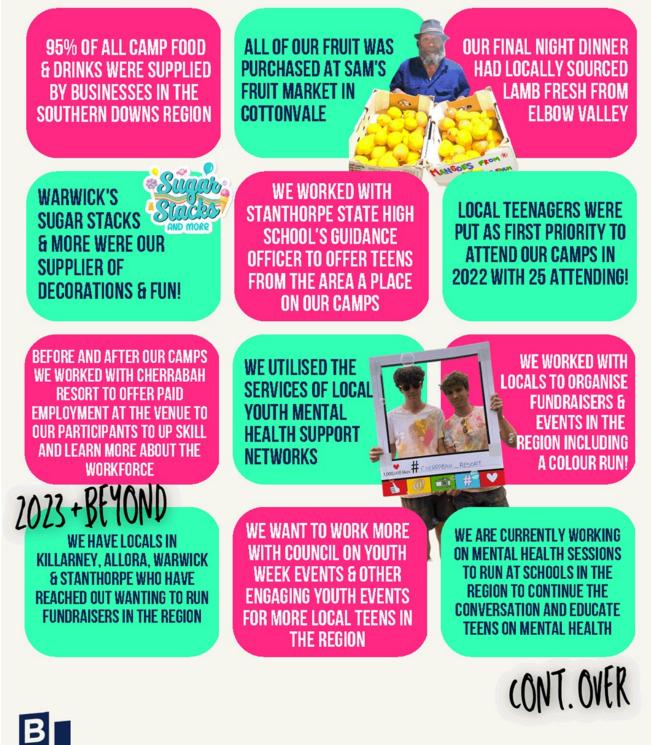

ld have imagined so early in the Charities life, but these incredible teenagers owned it and used the confidence & skills they learned at Borderline Youth Camp to shine bright in front of so many!

After the performance we had thousands of streams across Apple Music & Spotify in the first 24 hours and now the song and ALL 50 teenagers from the September camp have been nominated for 'Youth Song of the Year' at the Queensland Music Awards happening in March.

Not bad for a little song written within the Southern Downs Region! o

RE



## BORDERLINE 숧 SOUTHERN DOWNS

The Southern Downs region is one of beauty, tranquility & good old fashioned hospitality. In 2022 we were very lucky to work with local businesses, suppliers & locals in general to bring to life our vision of helping teenagers.



# 2023 + BEYOND



Borderline Australia is growing rapidly and our partnership with the Southern Downs Regional Council is one we would LOVE to continue. Our programs & camps have been a massive success and we would love to continue making the Southern Downs our home and the hub of all things great!

Here are some exciting plans for 2023 in the works!

## The Project (Channel 10)

We're excited to be in chats with The Project on Channel 10 who has shown interest in producing a story about Borderline Australia & our youth camps that happen in the southern Downs. This would be a 5-10 minute documentary style content piece aired on the show across all of Australia.

## TikTok Summer Camp

We are working on the first ever VIRTUAL summer camp which will broadcast LIVE across TikTok Australia