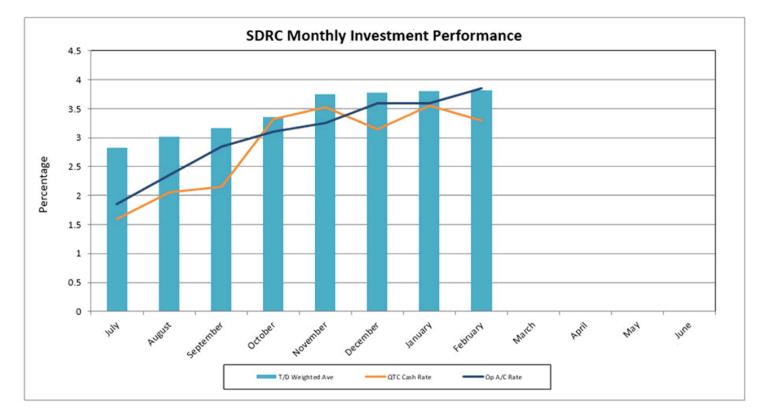

34  | 3,393,031       | 56.7%   | 1,601,049  | 4,994,080  | 83.4%       |
| Sewerage                 | 5,474,475  | 3,193,663       | 58.3%   | 2,711,961  | 5,905,623  | 107.9%      |
| Other Assets             | 2,639,506  | 428,769         | 16.2%   | 667,246    | 1,096,015  | 41.5%       |
| Total                    | 45,319,381 | 18,549,702      | 40.9%   | 12,845,161 | 31,394,862 | 69.3%       |





Capital commited costs as at 28 February 2023 is \$12.8 million

## Southern Downs Regional Council Work in Progress (WIP) Status Report As At 28 February 2023



Finance Team continually working with Department Managers and Asset Management Team to review and update project status'

## Southern Downs Regional Council Total Monthly Cash Investment Register As At 28 February 2023



15





16

### Southern Downs Regional Council Borrowings Report As At 28 February 2023

## QTC Loan Account Balances:

|                                          | \$         |
|------------------------------------------|------------|
| Fund Name: Southern Downs Regional Counc | il         |
| CBD Redevelopment Stage 2                | 595,629    |
| Market Square Pump Station               | 277,960    |
| General                                  | 2,011,406  |
| General 2009                             | 952,443    |
| General 2009/10                          | 144,740    |
| General 2010/11                          | 2,186,910  |
| General 2011/12                          | 3,196,600  |
| General 2012/13                          | 1,825,487  |
| Warwick Sewerage Treatment Plant         | 47