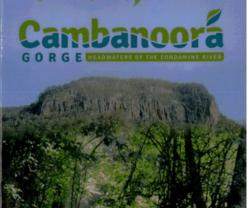

## 9. RECEPTION AND READING OF PETITIONS AND JOINT LETTERS

9.1 Petition - Request to immediately stop the proposed cementing of the natural river crossings in the Condamine (or Cambanoora) Gorge, and instead to develop a longer-term and more sustainable vision

#### REPORT

Council has received the attached Petition requesting Council immediately stop the proposed cementing of the natural river crossings in the Condamine (or Cambanoora) Gorge near Killarney, and to instead develop a longer term and more sustainable vision.

#### PETITION – A Sustainable Future for the Condamine Gorge

The Chief Executive Officer Southern Downs Regional Council 64 Fitzroy Street Warwick Qld 4370

We, the undersigned respectfully Petition Southern Downs Regional Council, to **immediately STOP the proposed cementing of the natural river crossings in the Condamine (or Cambanoora) Gorge** near Killarney. Cement crossings will not only destroy the natural charm of this special place but will also bring in more traffic with potentially devastating effects on the rare platypus, koala, river blackfish and Fleay's barred frog who currently still find refuge in the Gorge.