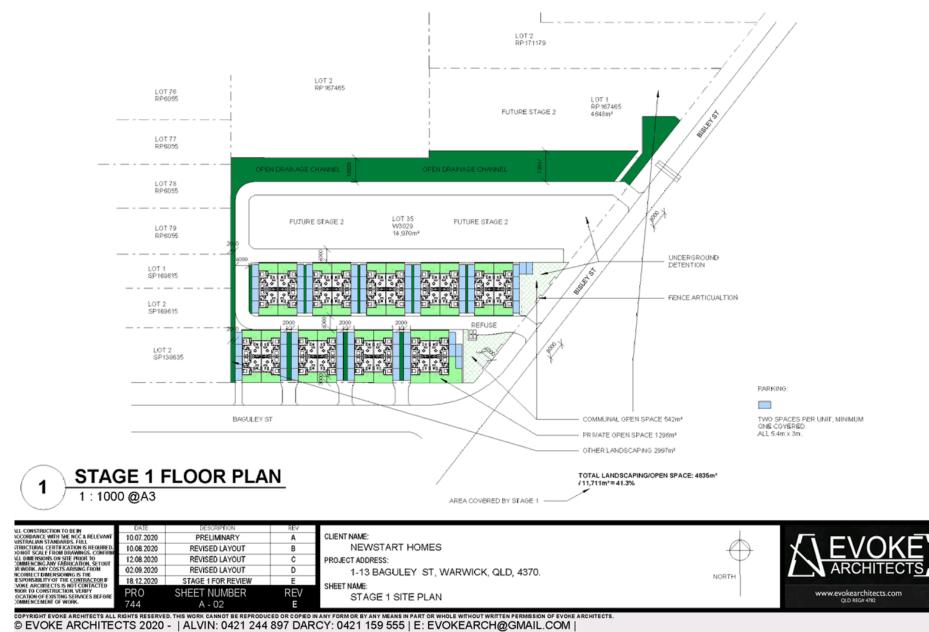

### Attachments

1. Proposed Development Plans

## 1-13 BAGULEY ST, WARWICK

copyright evoke architects all rights reserved. This work cannot be reproduced or coped in any form or by any means in part or whole without written permission of evoke architects © EVOKE ARCHITECTS 2020 - | ALVIN: 0421 244 897 DARCY: 0421 159 555 | E: EVOKEARCH@GMAIL.COM |