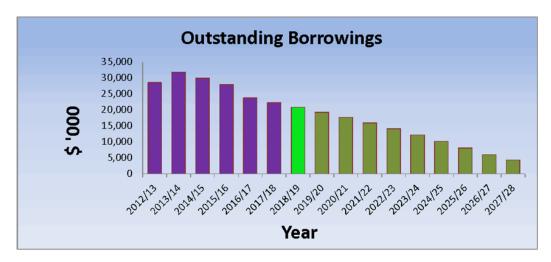

Council is continuing to develop its Asset Management Plans which will support the capital program going forward. These documents will also inform Council's Long Term Financial Forecast.

Borrowings

Council has not borrowed since 2013/14 when it borrowed \$5.0m for the Allora Water Pipeline.

Council has not included any borrowings in the Long Term Financial Forecast and Council Intends to pay off these loans in line with its obligations with the Queensland Treasury Corporation.

During the financial year 2018/19 Council will continue to reduce its debt liability by an amount of \$1.56m.