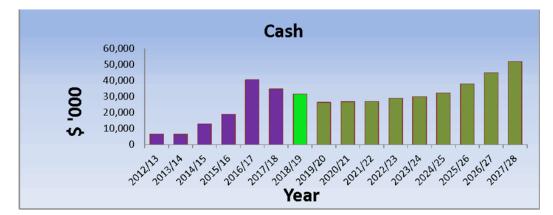

#### Cash position

The cash position is expected to decrease during the year to \$31.59m as at 30 June 2019. It is projected to be \$34.77m as at 30 June 2018. Of this cash as at 30 June 2018, \$12.62m is restricted to meet Council's short term commitments. This consists of \$4.21m for staff provisions, \$6.57m for trade creditor's payable, \$1.43 to meet Council's Loan repayments and a small amount of funds to ensure other short term commitments are cash backed of \$408,000.

The decrease in the cash level in the 2018/19 budget year is directly related to Council's budgeted Capital Works Program within that year. The strengthening of cash in the future years is in line with Council's Long Term Financial Strategies. It provides funding capacity that is periodically released for capital works requirements in later years. It also provides some financial capacity for unavoidable cost events and strategic opportunities that may occur or present in the later years of the plan.