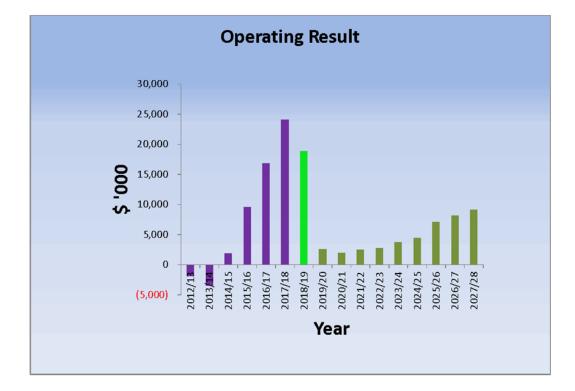

#### **Operating result**

The expected operating result for the 2018/19 year is a surplus of \$18.89m which is less than the projected \$24.14m surplus result for 2017/18. Please note that this is as per the second quarter budget review for the 2017/18 financial year as at 31 December 2017.

The projected operating results in the forward budget remain relatively stable for a number of years.

In the later years of the Forecast the projected operating result has a gradual upward trend. This is due to a consistent approach taken to ensure that expenditure is contained going forward.

#### Financial sustainability

A detailed Long Term Financial Forecast for the years 2018/19 to 2027/28 has been developed to

assist Council in adopting an annual Budget within a longer term prudent financial framework. The key objective of the plan is to achieve financial sustainability in the medium to long term, whilst still achieving the Council's strategic objectives as specified in the Corporate Plan. Council's financial history shows large operating deficits with a peak being in 2012/13 where the operating deficit reached \$10.71m. Council has since then introduced savings measures to address these deficits, and as such is forecasting another operating surplus of \$965,000 for 2017/18 at the time of the second quarter review.

The immediate forward years project a series of stable underlying surpluses. In the mid to later years of the plan the projected underlying operating result has a gradual upward trend. This is due to Council maintaining its commitment to control spending in these later years.