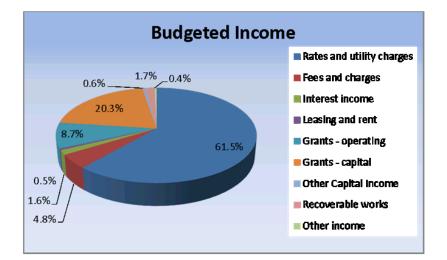

#### 2.2 Income

|                                     | Reference | Forecast<br>2017/18 | Budget<br>2018/19 | Variance<br>Increase<br>/(Decrease) |
|-------------------------------------|-----------|---------------------|-------------------|-------------------------------------|
|                                     |           | \$'000              | \$'000            | \$'000                              |
| Rates and utility charges           | 2.2.1     | 54,552              | 55,568            | 1,016                               |
| Fees and charges                    | 2.2.2     | 3,485               | 4,317             | 833                                 |
| Interest income                     | 2.2.3     | 968                 | 1,402             | 434                                 |
| Leasing and rent                    | 2.2.4     | 489                 | 485               | (4)                                 |
| Grants - operating                  | 2.2.6     | 7,613               | 7,842             | 229                                 |
| Grants - capital                    | 2.2.7     | 21,938              | 17,273            | (4,665)                             |
| Other Capital Income                |           | 1,356               | 1,597             | 241                                 |
| Sales (Including recoverable works) | 2.2.5     | 2,786               | 1,500             | (1,286)                             |
| Other income                        |           | 498                 | 349               | (149)                               |
| Total Revenue                       |           | 93,684              | 90,333            | (3,351)                             |

#### 2.2.1 Rates and Charges (\$1.01m increase)

It is projected that general rates and charges income will increase by 2.75% over the base that was raised last year to \$55.57m.

The general rate will increase by 2.75%, as will the other utility charges for water, waste water and charges for garbage collection and recycling.

#### 2.2.2 Fees and Charges (\$833,000 increase)

There is an increase of \$833,000 for fees and charges. Fees and charges relate to fees and fines levied in accordance with State Government legislation and include Planning, Health Act Registrations and Parking Fines.

#### 2.2.3 Interest Income (\$434,000 increase)

There is an increase of \$434,000 in Interest income. Interest income relates to interest being received on Council's investments and on overdue rates.

#### 2.2.4 Leasing and Rent (\$4,000 decrease)

There is a decrease of \$4,000 or 1% in leasing and rental income. Leasing and rental income comes from Council leasing land, buildings (etc.), and rental comes from Council's housing stock. This income primarily relates to Community Housing.

#### 2.2.5 Sales including Recoverable Work (\$1.28m decrease)

There is a decrease of \$1.28m in sales recoverable work income. Sales and Recoverable work income comes from Council undertaking private works for the public and the sales of items. This forecasted decrease highlights the number of capital programs that Council has underway over the next 12 months.

#### 2.2.6 Grants - Operating (\$229,000 increase)

Operating grants include all monies received from State and Federal sources for the purposes of funding the delivery of Council's services to ratepayers, as well as one-off funding for projects undertaken on behalf of community organisations. Overall, the level of grants has increased by \$229,000 compared to 2017/18.

#### 2.2.7 Grants - Capital (\$4.66m decrease)

Capital grants include all monies received from State and Federal governments for the purposes of funding the capital works program. Overall the level of grants has decreased by \$4.66m compared to 2017/18. A list of capital grants by type is included below.