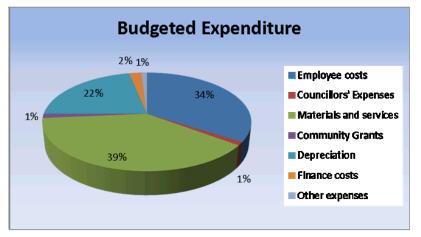

#### 2.3 Expenditure

| Expenditure types        | Reference | Forecast<br>2017/18 | Budget<br>2018/19 | Variance<br>Increase<br>/(Decrease) |
|--------------------------|-----------|---------------------|-------------------|-------------------------------------|
|                          |           | \$'000              | \$'000            | \$'000                              |
| Employee costs           | 2.3.1     | 24,182              | 24,253            | 71                                  |
| Councillors' Expenses    |           | 789                 | 806               | 17                                  |
| Materials and services   | 2.3.2     | 25,783              | 27,763            | 1,980                               |
| Community Grants         | 2.3.3     | 1,078               | 1,023             | (55)                                |
| Depreciation             | 2.3.4     | 15,526              | 15,530            | 4                                   |
| Finance costs            | 2.3.5     | <b>1,67</b> 5       | 1,587             | (88)                                |
| Other expenses           |           | 393                 | 3 54              | (39)                                |
| Total Operating Expenses |           | 69,425              | 71,317            | 1,891                               |

#### 2.3.1 Employee Costs (\$71,000 increase)

Employee costs include all labour related expenditure including wages and salaries and on-costs such as allowances, leave entitlements, employer superannuation and fringe benefits tax.

#### 2.3.2 Materials and Services (\$1.98m increase)

Materials and consumables are forecast to increase by \$1.98m compared to 2017/18. The increased expenditure on materials and consumables in 2018/19 can mainly be attributed to an increase in external contracts.

#### 2.3.3 Community Grants (55,000 decrease)

The reduction in the Community Grants relates to a decrease in relation to the Stanthorpe YMCA and a decrease in relation to the Stanthorpe Apple and Grape.

#### 2.3.4 Depreciation and Amortisation (\$4,000 increase)

Depreciation relates to the usage of Council's property, plant and equipment including infrastructure assets such as roads and drains. Depreciation systematically allocates the cost of the 'consumption of the service potential' over the useful life of the asset to the Income Statement.

#### 2.3.5 Borrowing Cost Expenses (\$88,000 decrease)

Borrowing cost expenses represent the interest cost associated with borrowed funds. Borrowing costs are forecast to decrease by \$88,000 from 2017/18.