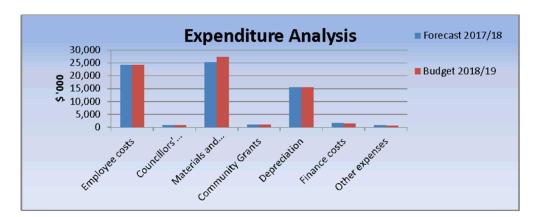

#### 2.3 Expenditure

| Expenditure types        | Reference | Forecast<br>2017/18 | Budget<br>2018/19 | Variance<br>Increase<br>/(Decrease) |
|--------------------------|-----------|---------------------|-------------------|-------------------------------------|
|                          |           | \$'000              | \$'000            | \$'000                              |
| Employee costs           | 2.3.1     | 24,182              | 24,253            | 71                                  |
| Councillors' Expenses    |           | 789                 | 806               | 17                                  |
| Materials and services   | 2.3.2     | 25,783              | 27,763            | 1,980                               |
| Community Grants         | 2.3.3     | 1,078               | 1,023             | (55)                                |
| Depreciation             | 2.3.4     | 15,526              | 15,530            | 4                                   |
| Finance costs            | 2.3.5     | <b>1,67</b> 5       | 1,587             | (88)                                |
| Other expenses           |           | 393                 | 3 54              | (39)                                |
| Total Operating Expenses |           | 69,425              | 71,317            | 1,891                               |

#### 2.3.1 Employee Costs (\$71,000 increase)

Employee costs include all labour related expenditure including wages and salaries and on-costs such as allowances, leave entitlements, employer superannuation and fringe benefits tax.

#### 2.3.2 Materials and Services (\$1.98m increase)

Materials and consumables are forecast to increase by \$1.98m compared to 2017/18. The increased expenditure on materials and consumables in 2018/19 can mainly be attributed to an increase in external contracts.

#### 2.3.3 Community Grants (55,000 decrease)

The reduction in the Community Grants relates to a decrease in relation to the Stanthorpe YMCA and a decrease in relation to the Stanthorpe Apple and Grape.

#### 2.3.4 Depreciation and Amortisation (\$4,000 increase)

Depreciation relates to the usage of Council's property, plant and equipment including infrastructure assets such as roads and drains. Depreciation systematically allocates the cost of the 'consumption of the service potential' over the useful life of the asset to the Income Statement.

#### 2.3.5 Borrowing Cost Expenses (\$88,000 decrease)

Borrowing cost expenses represent the interest cost associated with borrowed funds. Borrowing costs are forecast to decrease by \$88,000 from 2017/18.