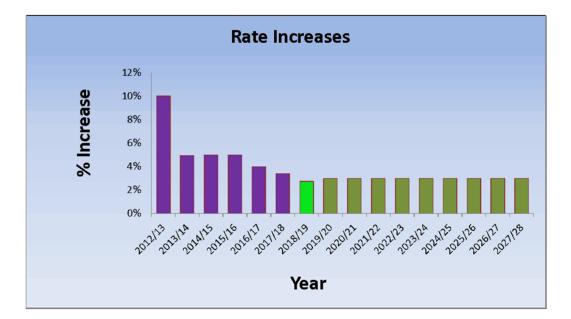

#### Rates

The general rate for 2018/19 will increase by 2.75% with all the other charges for Waste, Water and Waste Water also to increase by 2.75%. It is projected that total rates and charges income will increase by 2.75% over the base that was raised last year to \$55.57 million.

The rate increase for the 2017/18 financial year was 3.4%.

Council has budgeted for a 3% increase from 2019/20 going forward in its Long Term Financial Forecast.

#### Financial sustainability

A detailed Long Term Financial Forecast for the years 2018/19 to 2027/28 has been developed to

assist Council in adopting an annual Budget within a longer term prudent financial framework. The key objective of the plan is to achieve financial sustainability in the medium to long term, whilst still achieving the Council's strategic objectives as specified in the Corporate Plan. Council's financial history shows large operating deficits with a peak being in 2012/13 where the operating deficit reached \$10.71m. Council has since then introduced savings measures to address these deficits, and as such is forecasting another operating surplus of \$965,000 for 2017/18 at the time of the second quarter review.