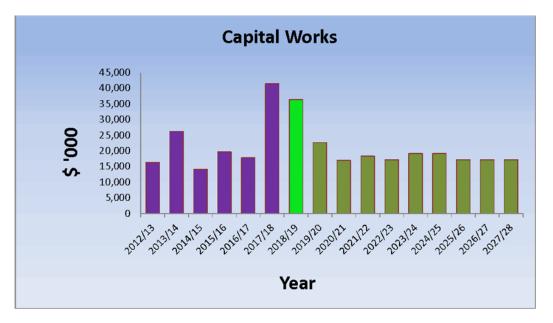

#### Capital expenditure

The capital expenditure program for the 2018/19 year is \$36.46m which is \$5.04m less than forecasted for 2017/18. The projected capital expenditure for the previous financial year is \$41.50m. The capital program going forward is currently sitting at around \$18.00m.

The previous 2017/18 year's capital expenditure includes \$9.10m expenditure for projects that were budgeted for, but not completed in 2016/17. The carried forward component was fully funded from the 2016/17 Budget.

The capital works program for 2018/19 has been set and prioritised based on a rigorous process that has enabled Council to assess needs and develop sound business cases for each project, as well as renewal of assets.