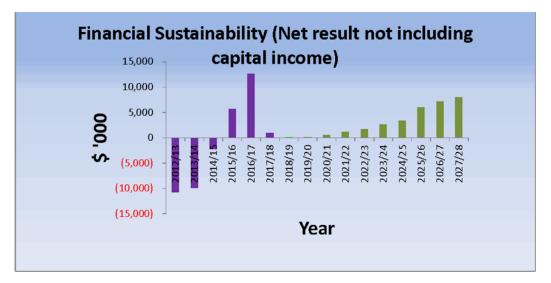

#### Financial sustainability

A detailed Long Term Financial Forecast for the years 2018/19 to 2027/28 has been developed to

assist Council in adopting an annual Budget within a longer term prudent financial framework. The key objective of the plan is to achieve financial sustainability in the medium to long term, whilst still achieving the Council's strategic objectives as specified in the Corporate Plan. Council's financial history shows large operating deficits with a peak being in 2012/13 where the operating deficit reached \$10.71m. Council has since then introduced savings measures to address these deficits, and as such is forecasting another operating surplus of \$965,000 for 2017/18 at the time of the second quarter review.

The immediate forward years project a series of stable underlying surpluses. In the mid to later years of the plan the projected underlying operating result has a gradual upward trend. This is due to Council maintaining its commitment to control spending in these later years.