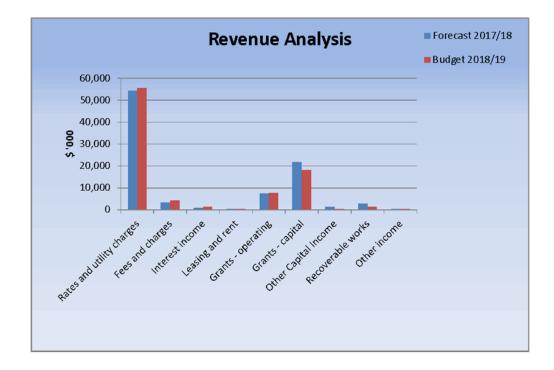

#### 2.2 Income

|                                     | Reference | Forecast<br>2017/18 | Budget<br>2018/19 | Variance<br>Increase<br>/(Decrease) |
|-------------------------------------|-----------|---------------------|-------------------|-------------------------------------|
|                                     |           | \$'000              | \$'000            | \$'000                              |
| Rates and utility charges           | 2.2.1     | 54,552              | 55,568            | 1,016                               |
| Fees and charges                    | 2.2.2     | 3,485               | 4,317             | 833                                 |
| Interest income                     | 2.2.3     | 968                 | 1,402             | 434                                 |
| Leasing and rent                    | 2.2.4     | 489                 | 485               | (4)                                 |
| Grants - operating                  | 2.2.6     | 7,613               | 7,842             | 229                                 |
| Grants - capital                    | 2.2.7     | 21,938              | 17,273            | (4,665)                             |
| Other Capital Income                |           | 1,356               | 1,597             | 241                                 |
| Sales (Including recoverable works) | 2.2.5     | 2,786               | 1,500             | (1,286)                             |
| Other income                        |           | 498                 | 349               | (149)                               |
| Total Revenue                       |           | 93,684              | 90,333            | (3,351)                             |

#### 2.2.1 Rates and Charges (\$1.01m increase)

It is projected that general rates and charges income will increase by 2.75% over the base that was raised last year to \$55.57m.

The general rate will increase by 2.75%, as will the other utility charges for water, waste water and charges for garbage collection and recycling.

#### 2.2.2 Fees and Charges (\$833,000 increase)

There is an increase of \$833,000 for fees and charges. Fees and charges relate to fees and fines levied in accordance with State Government legislation and include Planning, Health Act Registrations and Parking Fines.

#### 2.2.3 Interest Income (\$434,000 increase)

There is an increase of \$434,000 in Interest income. Interest income relates to interest being received on Council's investments and on overdue rates.

#### 2.2.4 Leasing and Rent (\$4,000 decrease)

There is a decrease of \$4,000 or 1% in leasing and rental income. Leasing and rental income comes from Council leasing land, buildings (etc.), and rental comes from Council's housing stock. This income primarily relates to Community Housing.

#### 2.2.7 Grants - Capital (\$4.66m decrease)

Capital grants include all monies received from State and Federal governments for the purposes of funding the capital works program. Overall the level of grants has decreased by \$4.66m compared to 2017/18. A list of capital grants by type is included below.