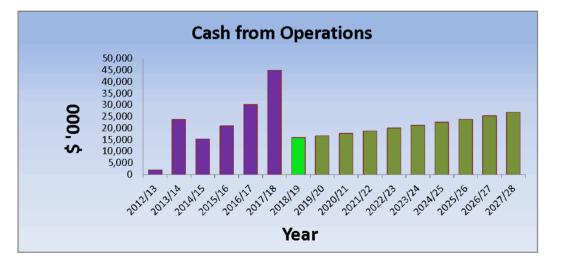

#### Cash from operations

Net cash from operations for 2018/19 is forecast to be \$15.98m. It is less than the previous year's projection of \$45.02m.

Cash from operations provides funding for future years' capital works renewal programs.