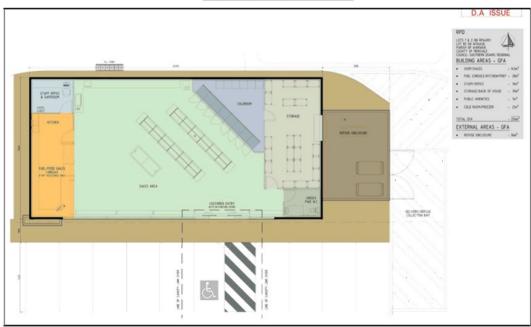

s a focus of religious and recreational activity.

The buildings located on the western portion of Lot 20 RP133205 to be removed (see Figure 5) are not heritage listed buildings nor fall within the definition of a Local Heritage Place in accordance with the Southern Downs Local Heritage Register. The buildings to be removed include the four (4) buildings as outlined in Figure 4 and Figure 5.



Figure 2: Local Heritage Overlay



Figure 3: Local Heritage Place - St Mary's Hall



Figure 4: The four buildings proposed to be removed from Wood Street elevation



Figure 5: Buildings proposed to be removed from the site

## Proposed Reconfiguration of Lots





Proposed Material Change of Use - Site Plan



## Proposed Demolition Works of the Four Buildings



## Proposed Building Flood Plan



## Signage Plan & Details



## **Building Elevations & Perspectives**







#### Wood Street Frontage



#### Referral

The application required referral to the Department of State Development, Manufacturing, Infrastructure and Planning (DSDMIP) due to the subject lots being located within 25 metres of the State transport corridor and within 100 metres of an intersection with a State-controlled road, being Wood Street. The DSDMIP require conditions to be attached to any approval, see Schedule 3.

### Submissions

The public notification period commenced on Monday, 17 February 2020 and ended on Monday, 9 March 2020. During the notification period one (1) properly made submission was received by Council.

The applicant has provided a response to the matters arising in submissions and is