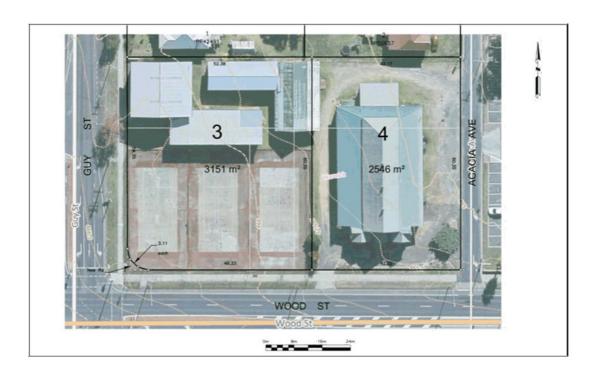

o for its architectural value as a good representation example of a large ornate timber hall
- o for its social value to the community as a focus of religious and recreational activity.

The buildings located on the western portion of Lot 20 RP133205 to be removed (see Figure 5) are not heritage listed buildings nor fall within the definition of a Local Heritage Place in accordance with the Southern Downs Local Heritage Register. The buildings to be removed include the four (4) buildings as outlined in Figure 4 and Figure 5.



Figure 2: Local Heritage Overlay



Figure 3: Local Heritage Place - St Mary's Hall



Figure 4: The four buildings proposed to be removed from Wood Street elevation



Figure 5: Buildings proposed to be removed from the site

## Proposed Reconfiguration of Lots





Proposed Material Change of Use - Site Plan



## Proposed Demolition Works of the Four Buildings



## Proposed Building Flood Plan



## Signage Plan & Details



## **Building Elevations & Perspectives**







#### Wood Street Frontage



#### Referral

The application required referral to the Department of State Development, Manufacturing, Infrastructure and Planning (DSDMIP) due to the subject lots being located within 25 metres of the State transport corridor and within 100 metres of an intersection with a State-controlled road, being Wood Street. The DSDMIP require conditions to be attached to any approval, see Schedule 3.

### Submissions

The public notification period commenced on Monday, 17 February 2020 and ended on Monday, 9 March 2020. During the notification period one (1