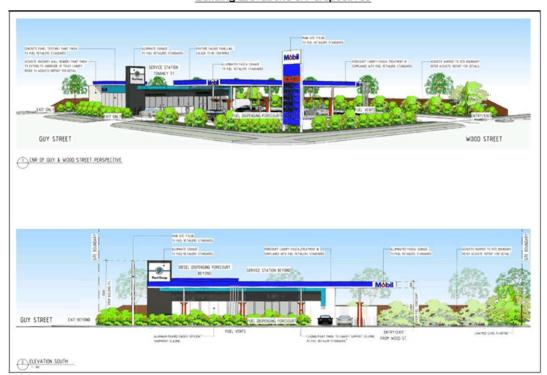

# **ORDER OF BUSINESS:**

| 1. | ATTE | NDANCE                                                                                                             | 1   |
|----|------|--------------------------------------------------------------------------------------------------------------------|-----|
| 2. | APOL | OGIES                                                                                                              | 1   |
| 3. | DECL | ARATIONS OF CONFLICTS OF INTEREST                                                                                  | 1   |
| 4. | EXEC | CUTIVE SERVICES REPORTS                                                                                            | 2   |
|    | 4.1  | Draft Budget 2020/2021                                                                                             | 2   |
| 5. | SUST | AINABLE DEVELOPMENT REPORTS                                                                                        | 145 |
|    | 5.1  | Material Change of Use - Corporation of the Roman Catholic Toowoomba, 64A Guy Street, 47B-47C Wood Street, Warwick |     |
| 6. | CONS | SIDERATION OF CONFIDENTIAL BUSINESS ITEMS                                                                          | 185 |
|    | 6.1  | RFQ 20_239 - Recruitment of Chief Executive Officer                                                                | 185 |