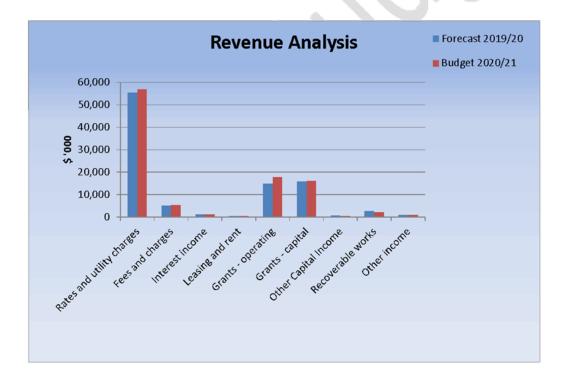

#### 2.2 Income

|                                     | Reference | Forecast<br>2019/20 | Budget<br>2020/21 | Variance<br>Increase<br>/(Decrease) |
|-------------------------------------|-----------|---------------------|-------------------|-------------------------------------|
|                                     |           | \$'000              | \$'000            | \$'000                              |
| Rates and utility charges           | 2.2.1     | 55,406              | 56,949            | 1,543                               |
| Fees and charges                    | 2.2.2     | 5,254               | 5,377             | 123                                 |
| Interest income                     | 2.2.3     | 1,253               | 1,209             | (44)                                |
| Leasing and rent                    | 2.2.4     | 508                 | 550               | 42                                  |
| Grants - operating                  | 2.2.6     | 15,025              | 17,857            | 2,832                               |
| Grants - capital                    | 2.2.7     | 15,998              | 16,073            | 75                                  |
| Other Capital Income                |           | 808                 | 404               | (404)                               |
| Sales (Including recoverable works) | 2.2.5     | 2,619               | 2,298             | (321)                               |
| Other income                        |           | 1,064               | 916               | (148)                               |
| Internal Revenue                    |           | 5,563               | 5,563             | 0                                   |
| Total Revenue                       |           | 103,499             | 107,196           | 3,697                               |

#### 2.2.1 Rates and Charges (\$1.54m increase)

It is projected that general rates and charges income will increase by 2.80% over the base that was raised last year to \$56.95m. This is due to natural growth and the discontinuing of the urban tank rebate.

#### 2.2.2 Fees and Charges (\$123,000 increase)

There is an anticipated increase of \$123,000 or 2,3% for fees and charges. Fees and charges relate to fees and fines levied in accordance with State Government legislation and include Planning, Health Act Registrations and Parking Fines.

#### 2.2.3 Interest Income (\$44,000 decrease)

It is anticipated that investment income will decrease by \$44,000 or 3.5%. This has come about due to the long term predictions of the reserve bank lowering its base interest rate. Interest income relates to interest being received on Council's investments and on overdue rates.

#### 2.2.4 Leasing and Rent (\$42,000 increase)

There is an anticipated increase of \$42,000 or 8.3% in leasing and rental income. Leasing and rental income comes from Council leasing land and buildings (etc.), and rent comes from Council's housing stock. This income primarily relates to Community Housing.

#### 2.2.6 Grants - Operating (\$2.83m increase)

Operating grants include all monies received from State and Federal sources for the purposes of funding the delivery of Council's services to ratepayers, as well as one-off funding for projects undertaken on behalf of community organisations. Overall, the level of grants has increased by \$2.83m or 18.8% compared to 2019/20. This is mainly due to the Department of Natural Resources, Mines and Energy grant for the carting of water to Stanthorpe.

#### 2.2.7 Grants - Capital (\$75,000 increase)

Capital grants include all monies received from State and Federal sources for the purposes of funding the capital works program. Overall the level of grants has increased by \$75,000 or 0.5% compared to 2019/20. A list of capital grants by type is included below.