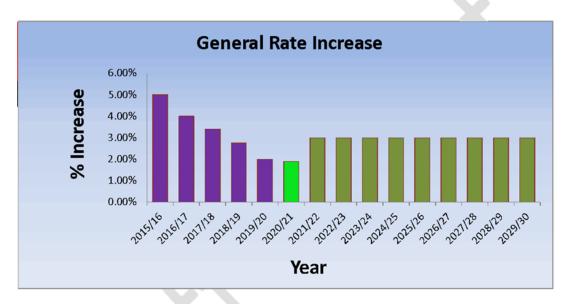

#### Rates

Council acknowledges that many residents in our community have been impacted in various ways by the global pandemic. This has been front of mind whilst determining the rating strategy for 2020/21. In response, the General Rate and Waste, Water and Sewerage Rates for 2020/21 will increase by 1.9% with an offsetting COVID-19 concession of 1.9%. This approach will produce an effective rate increase of 0%. In comparison, the General Rate increase for the 2019/20 financial year was 2% with Waste, Water and Sewerage increasing by 2.75%.

Finally, a reduction in revenue has been recognised for the proposed moratorium to be placed on the Invasive Pest Control Scheme.

Council has budgeted for a standard 3% increase from 2020/21 going forward in its Long Term Financial Forecast.