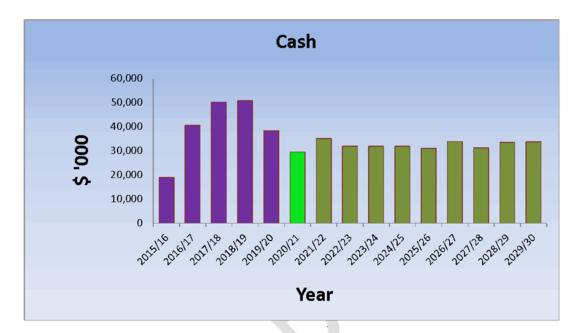

#### **Cash Position**

The cash position is expected to decrease during the year to \$29.56m as at 30 June 2021. It is projected to be \$38.33m as at 30 June 2020. Of this cash as at 30 June 2021, \$14.79m is restricted to meet Council's short term commitments. This consists of \$4.21m for staff provisions, \$8.88m for trade creditors payable and \$1.70m to meet Council's Loan repayments.

The slight decrease in the cash level in the 2020/21 budget year is directly related to Council's budgeted Capital Works Program within that year. The strengthening of cash in the future years is in line with Council's Long Term Financial Strategies. It provides funding capacity that is periodically released for capital works requirements in later years. It also provides some financial capacity for unavoidable cost events and strategic opportunities that may occur or present in the later years of the plan.