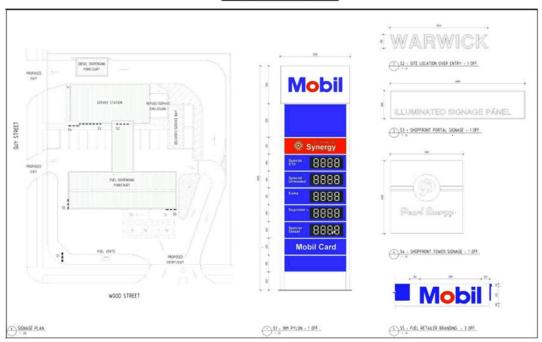

creational activity.

The buildings located on the western portion of Lot 20 RP133205 to be removed (see Figure 5) are not heritage listed buildings nor fall within the definition of a Local Heritage Place in accordance with the Southern Downs Local Heritage Register. The buildings to be removed include the four (4) buildings as outlined in Figure 4 and Figure 5.



Figure 2: Local Heritage Overlay



Figure 3: Local Heritage Place - St Mary's Hall



Figure 4: The four buildings proposed to be removed from Wood Street elevation



Figure 5: Buildings proposed to be removed from the site

## Proposed Reconfiguration of Lots





Proposed Material Change of Use - Site Plan



## Proposed Demolition Works of the Four Buildings



## Proposed Building Flood Plan



## Signage Plan & Details



## **Building Elevations & Perspectives**







#### Wood Street Frontage



#### Referral

The application required referral to the Department of State Development, Manufacturing, Infrastructure and Planning (DSDMIP) due to the subject lots being located within 25 metres of the State transport corridor and within 100 metres of an intersection with a State-controlled road, being Wood Street. The DSDMIP require conditions to be attached to any approval, see Schedule 3.

### Submissions

The public notification period commenced on Monday, 17 February 2020 and ended on Monday, 9 March 2020. During the notification period one (1) properly made submission was received by Council.

The applicant has provided a response to the matters arising in submissions and is included in the response as r