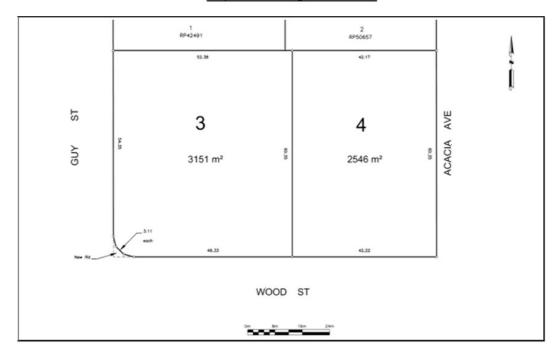

- o for its architectural value as a good representation example of a large ornate timber hall
- o for its social value to the community as a focus of religious and recreational activity.

The buildings located on the western portion of Lot 20 RP133205 to be removed (see Figure 5) are not heritage listed buildings nor fall within the definition of a Local Heritage Place in accordance with the Southern Downs Local Heritage Register. The buildings to be removed include the four (4) buildings as outlined in Figure 4 and Figure 5.



Figure 2: Local Heritage Overlay



Figure 3: Local Heritage Place - St Mary's Hall



Figure 4: The four buildings proposed to be removed from Wood Street elevation



Figure 5: Buildings proposed to be removed from the site

## Proposed Reconfiguration of Lots





Proposed Material Change of Use - Site Plan



## Proposed Demolition Works of the Four Buildings



## Proposed Building Flood Plan



## Signage Plan & Details



## **Building Elevations & Perspectives**







#### Wood Street Frontage



#### Referral

The application required referral to the Department of State Development, Manufacturing, Infrastructure and Planning (DSDMIP) due to the subject lots being located within 25 metres of the State transport corridor and within 100 metres of an intersection with a State-controlled road, being Wood Street. The DSDMIP require conditions to be attached to any approval, see Schedule 3.

### Submissions

The public notification period commenced on Monday, 17 February 2020 and ended on Monday, 9 March 2020. During the notification period one