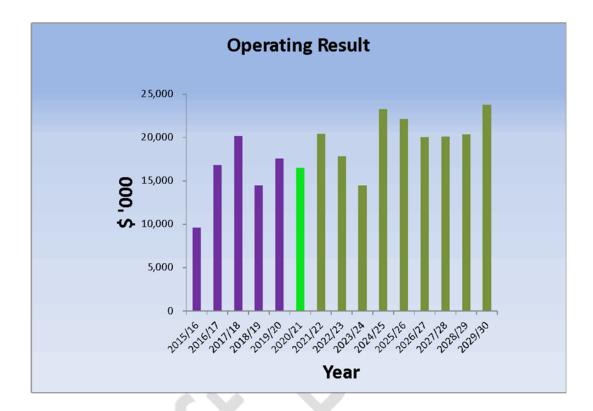

#### Net Result

The expected net result for the 2020/21 year is a surplus of \$15.99m which is less than the projected \$17.56m surplus result for 2019/20. Please note that this is as per the third quarter budget review for the 2019/20 financial year as at 31 March 2020.

Council is mindful that there have been many economic impacts as a result of COVID-19 and further forecasts of the projected 2019/20 financial performance may occur between this draft budget and the end of the financial year.

The projected net results in the forward budget remain relatively stable for a number of years.

The immediate forward years project a series of stable underlying surpluses. In the mid to later years of the plan the projected underlying operating result has a gradual upward trend. This is due to Council maintaining its commitment to control spending in these later years.