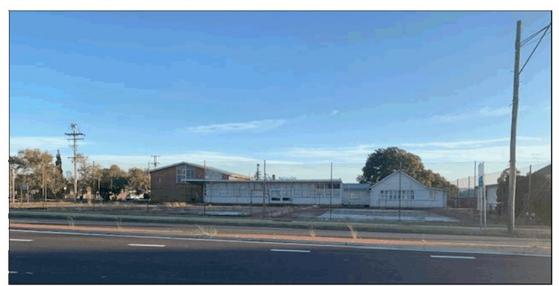

ment, in accordance with the Southern Downs Local Heritage Register:

- for its association with the local historical theme of the development of social and cultural institutions
- o for its architectural value as a good representation example of a large ornate timber hall
- o for its social value to the community as a focus of religious and recreational activity.

The buildings located on the western portion of Lot 20 RP133205 to be removed (see Figure 5) are not heritage listed buildings nor fall within the definition of a Local Heritage Place in accordance with the Southern Downs Local Heritage Register. The buildings to be removed include the four (4) buildings as outlined in Figure 4 and Figure 5.



Figure 2: Local Heritage Overlay



Figure 3: Local Heritage Place - St Mary's Hall



Figure 4: The four buildings proposed to be removed from Wood Street elevation



Figure 5: Buildings proposed to be removed from the site

## Proposed Reconfiguration of Lots





Proposed Material Change of Use - Site Plan



## Proposed Demolition Works of the Four Buildings



## Proposed Building Flood Plan



## Signage Plan & Details



## **Building Elevations & Perspectives**







#### Wood Street Frontage



#### Referral

The application required referral to the Department of State Development, Manufacturing, Infrastructure and Planning (DSDMIP) due to the subject lots being located within 25 metres of the State transport corridor and within 100 metres of an intersection with a State-controlled road, being Wood Street. The DSDMIP require conditions to be attached to any appr