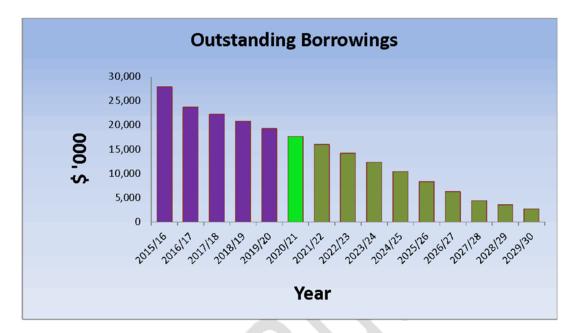

#### **Borrowings**

Council has not borrowed since 2013/14 when it borrowed \$5.0m for the Allora Water Pipeline.

Council has not included any borrowings in the Long Term Financial Forecast and Council intends to pay off these loans in line with its obligations with the Queensland Treasury Corporation.

During the 2020/21 financial year Council will continue to reduce its debt liability by an amount of \$1.61m.

#### 3.2.3 Borrowing (\$Nil)

There are no borrowings budgeted for in the 2020/21 financial year for capital projects.

#### 4.1.4 Non-Current Liabilities (\$1.70m decrease)

The decrease is in relation to a reduction in Council's long term provisions and Council's debt level.