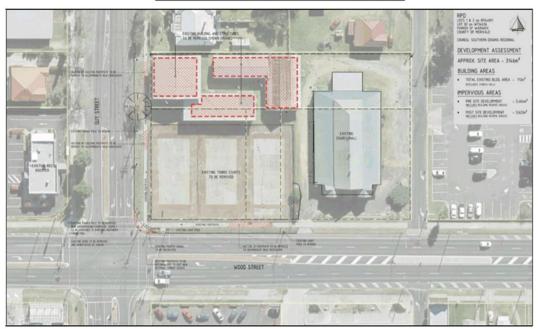

its social value to the community as a focus of religious and recreational activity.

The buildings located on the western portion of Lot 20 RP133205 to be removed (see Figure 5) are not heritage listed buildings nor fall within the definition of a Local Heritage Place in accordance with the Southern Downs Local Heritage Register. The buildings to be removed include the four (4) buildings as outlined in Figure 4 and Figure 5.



Figure 2: Local Heritage Overlay



Figure 3: Local Heritage Place - St Mary's Hall



Figure 4: The four buildings proposed to be removed from Wood Street elevation



Figure 5: Buildings proposed to be removed from the site

## Proposed Reconfiguration of Lots





Proposed Material Change of Use - Site Plan



## Proposed Demolition Works of the Four Buildings



## Proposed Building Flood Plan



## Signage Plan & Details



## **Building Elevations & Perspectives**







#### Wood Street Frontage



#### Referral

The application required referral to the Department of State Development, Manufacturing, Infrastructure and Planning (DSDMIP) due to the subject lots being located within 25 metres of the State transport corridor and within 100 metres of an intersection with a State-controlled road, being Wood Street. The DSDMIP require conditions to be attached to any approval, see Schedule 3.

### Submissions

The public notification period commenced on Monday, 17 February 2020 and ended on Monday, 9 March 2020. During the notification period one (1) properly made submission was received by Council.

The applicant has provided a response to the mat