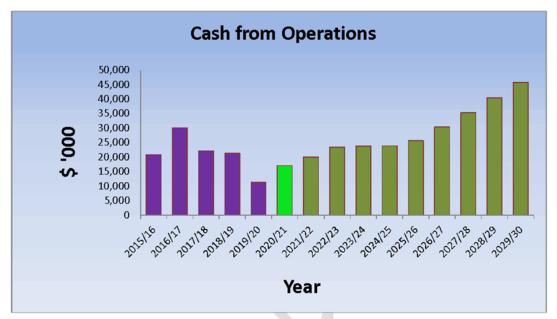

#### **Cash from Operations**

Net cash from operations for 2020/21 is forecast to be \$17.18m. It is higher than the previous year's projection of \$11.33m.

Cash from operations provides funding for future years' capital works renewal programs.