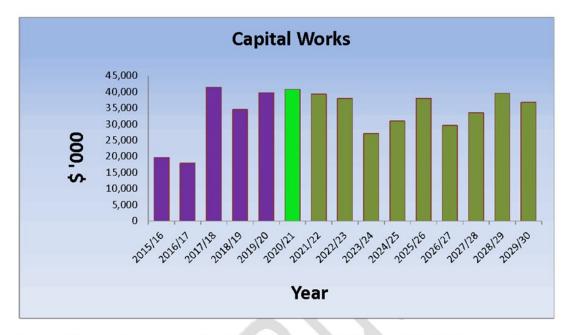

#### Capital expenditure

The capital expenditure program for the 2020/21 year is \$40.82m which is \$1.03m more than 2019/20. The projected capital expenditure for the previous financial year is \$39.79m. This will be amended after the public consultation has taken place.

The capital works program for 2020/21 has been set and prioritised based on a rigorous process that has enabled Council to assess needs and develop sound business cases for each project, as well as renewal of assets.

#### 3.1 Capital Works

|                                     |       | Forecast<br>Actual | Budget  | Variance |
|-------------------------------------|-------|--------------------|---------|----------|
| Capital Works Areas                 | Ref   | 2019-20            | 2020-21 |          |
|                                     |       | \$'000             | \$'000  | \$'000   |
| Property                            | 3.1.1 |                    |         |          |
| Land                                |       | 299                | 0       | (299)    |
| Community Facilities                |       | 3,210              | 1,390   | (1,820)  |
| Cemeteries                          |       | 370                | 273     |          |
| Saleyards                           |       | 82                 | 500     | 418      |
| Parks & Open Spaces                 |       | 1,199              | 450     | (749)    |
| Disaster Management                 |       | 154                |         | (154)    |
| Environmental Services              |       |                    | 250     | 250      |
| Total property                      |       | 5,314              | 2,863   | -2,354   |
| Plant, machinery and equipment      | 3.1.2 |                    |         |          |
| Plant and machinery                 |       | 3,461              | 1,606   | (1,855)  |
| Computers and telecommunications    |       | 125                | 322     | 197      |
| Total plant, machinery and equipmen | t     | 3,586              | 1,928   | (1,658)  |
| Infrastructure                      | 3.1.3 |                    |         |          |
| Roads, Bridges & Footpaths          |       | 14,267             | 17,754  | 3,487    |
| Drainage                            |       | 185                | 150     | (35)     |
| Waste management                    |       | 813                | 5,350   | 4,537    |
| Water                               |       | 8,791              | 3,840   | (4,951)  |
| Sewerage                            |       | 6,833              | 8,936   | 2,103    |
| Total infrastructure                |       | 30,889             | 36,030  | 5,141    |
|                                     |       |                    |         |          |
| Total capital works expenditure     |       | 39,789             | 40,821  | 1,129    |
|                                     |       |                    |         | ·        |
| Represented by:                     |       |                    |         |          |
| New asset expenditure               |       | 20,612             | 11,255  | (9,357)  |
| Asset renewal / upgrade expenditure |       | 19,177             | 29,566  | 10,389   |
| Total capital works expenditure     |       | 39,789             | 40,821  | 1,032    |
|                                     |       | ,                  | ,       | - ,      |

#### 3.1.3 Infrastructure (\$36.03m)

Infrastructure includes roads, bridges, footpaths, drainage, waste facilities, water and sewerage.

For the 2020/21 year, \$17.90m will be expended on roads, bridges, drainage and footpaths. The main projects include \$8.00m for the repairs to Councils road network due to natural disasters, Depot, Ogilvie, East street upgrade (\$750,000), Inverramsay Road widening (\$600,000), O'Deas Road Wildash (\$600,000), Gravel resheeting (\$600,000) and reseal program (\$1m).

Waste facilities budget for 2020/21 is \$5.35m of which the major project is to Construct a new cell at Warwick for (\$3.11m) and the construction of a transfer station at Stanthorpe for (\$750,000). Other small capital items at both the Warwick and Stanthorpe facilities will also be undertaken.

Water Infrastructure works is budgeted for \$3.84m for 2020/21. The major project is the Leslie Dam Raw water pumps renewal (\$550.000), plus other capital projects.

Sewerage works is budgeted for \$8.94m for 2020/21. The major project is the extension of the Recycled water pipe line (\$3.83m).