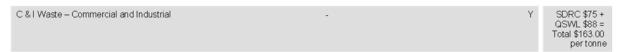

Waste facilities budget for 2020/21 is \$5.35m of which the major project is to Construct a new cell at Warwick for (\$3.11m) and the construction of a transfer station at Stanthorpe for (\$750,000). Other small capital items at both the Warwick and Stanthorpe facilities will also be undertaken.