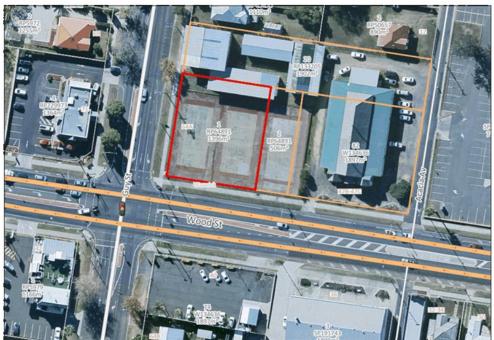

|  |  |
| SUBMITTERS:          | One (1) submission                                         |  |  |
| REFERRALS:           | Department of State Development, Manufacturing,            |  |  |
|                      | Infrastructure and Planning                                |  |  |
| FILE NUMBER:         | MCU\02118 & RC\01791                                       |  |  |

## **Recommendation Summary**

THAT the application for Reconfiguration of a Lot (4 into 2 lots) and Material Change of Use for the purpose of a Service station on land at 64A Guy Street & 47B-47C Wood Street, Warwick, described as Lot 20 RP133205, Lot 82 W134636, Lots 1 and 2 RP64891, Parish of Warwick, County of Merivale, be approved subject to conditions.

#### Report



Figure 1: Subject land

The applicant seeks Development Permits for a Reconfiguration of a Lot (4 into 2 lots) and Material Change of Use for the operation of a Service Station on land described as Lot 20 RP133205, Lot 82 W134636 and Lots 1 & 2 RP64891.

The subject lots are located north of Wood Street and adjoin Guy Street to the west and Acacia Avenue to the east, adjoining residential properties north of the site. The lots have a total site area of 5,701 square metres.

Lots 1 and 2 RP64891 do not have vehicular access whereas, Lots 82 W134636 and Lot 20 RP133205 have dual access, from Wood Street and Acacia Avenue.

Currently Lot 82 W134636 and Lot 20 RP133205 are listed on the Local Heritage Register due to the significance of St Mary's Hall, which is located over both lots. The we