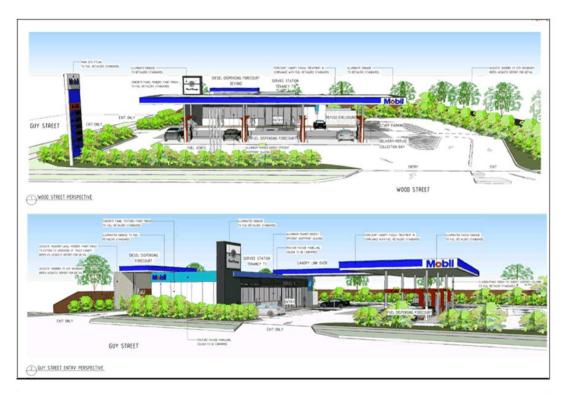

# **ORDER OF BUSINESS:**

| 1. | ATTE | NDANCE                                                                                                             | 1   |
|----|------|--------------------------------------------------------------------------------------------------------------------|-----|
| 2. | APOL | OGIES                                                                                                              | 1   |
| 3. | DECL | ARATIONS OF CONFLICTS OF INTEREST                                                                                  | 1   |
| 4. | EXEC | CUTIVE SERVICES REPORTS                                                                                            | 2   |
|    | 4.1  | Draft Budget 2020/2021                                                                                             | 2   |
| 5. | SUST | AINABLE DEVELOPMENT REPORTS                                                                                        | 145 |
|    | 5.1  | Material Change of Use - Corporation of the Roman Catholic Toowoomba, 64A Guy Street, 47B-47C Wood Street, Warwick |     |
| 6. | CONS | SIDERATION OF CONFIDENTIAL BUSINESS ITEMS                                                                          | 185 |
|    | 6.1  | RFQ 20_239 - Recruitment of Chief Executive Officer                                                                | 185 |