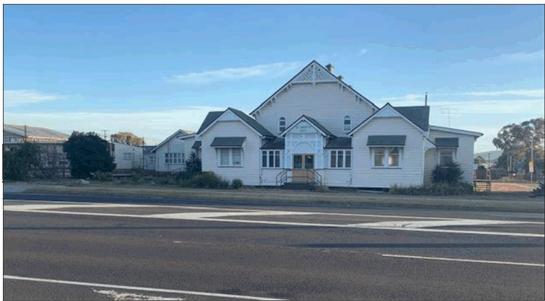

The place is significant as per the following statement, in accordance with the Southern Downs Local Heritage Register:

- for its association with the local historical theme of the development of social and cultural institutions
- o for its architectural value as a good representation example of a large ornate timber hall
- o for its social value to the community as a focus of religious and recreational activity.

The buildings located on the western portion of Lot 20 RP133205 to be removed (see Figure 5) are not heritage listed buildings nor fall within the definition of a Local Heritage Place in accordance with the Southern Downs Local Heritage Register. The buildings to be removed include the four (4) buildings as outlined in Figure 4 and Figure 5.



Figure 2: Local Heritage Overlay



Figure 3: Local Heritage Place - St Mary's Hall



Figure 4: The four buildings proposed to be removed from Wood Street elevation



Figure 5: Buildings proposed to be removed from the site

## Proposed Reconfiguration of Lots





Proposed Material Change of Use - Site Plan



## Proposed Demolition Works of the Four Buildings



## Proposed Building Flood Plan



## Signage Plan & Details



## **Building Elevations & Perspectives**







#### Wood Street Frontage



#### Referral

The application required referral to the Department of State Development, Manufacturing, Infrastructure and Planning (DSDMIP) due to the subject lots being located within 25 metres of the State transport corridor and within 100 metres of an intersection with a State-controlled road, being Wood Street. The D