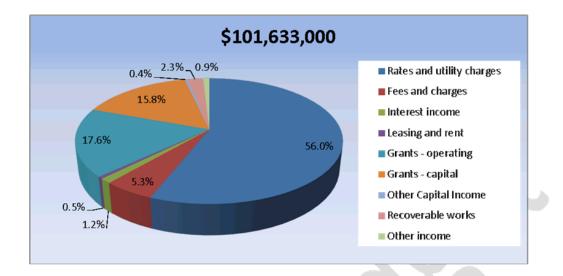

#### 2.2 Income

|                                     | Reference | Forecast<br>2019/20 | Budget<br>2020/21 | Variance<br>Increase<br>/(Decrease) |
|-------------------------------------|-----------|---------------------|-------------------|-------------------------------------|
|                                     |           | \$'000              | \$'000            | \$'000                              |
| Rates and utility charges           | 2.2.1     | 55,406              | 56,949            | 1,543                               |
| Fees and charges                    | 2.2.2     | 5,254               | 5,377             | 123                                 |
| Interest income                     | 2.2.3     | 1,253               | 1,209             | (44)                                |
| Leasing and rent                    | 2.2.4     | 508                 | 550               | 42                                  |
| Grants - operating                  | 2.2.6     | 15,025              | 17,857            | 2,832                               |
| Grants - capital                    | 2.2.7     | 15,998              | 16,073            | 75                                  |
| Other Capital Income                |           | 808                 | 404               | (404)                               |
| Sales (Including recoverable works) | 2.2.5     | 2,619               | 2,298             | (321)                               |
| Other income                        |           | 1,064               | 916               | (148)                               |
| Internal Revenue                    |           | 5,563               | 5,563             | 0                                   |
| Total Revenue                       |           | 103,499             | 107,196           | 3,697                               |

#### 2.2.1 Rates and Charges (\$1.54m increase)

It is projected that general rates and charges income will increase by 2.80% over the base that was raised last year to \$56.95m. This is due to natural growth and the discontinuing of the urban tank rebate.

#### 2.2.2 Fees and Charges (\$123,000 increase)

There is an anticipated increase of \$123,000 or 2,3% for fees and charges. Fees and charges relate to fees and fines levied in accordance with State Government legislation and include Planning, Health Act Registrations and Parking Fines.

#### 2.2.3 Interest Income (\$44,000 decrease)

It is anticipated that investment income will decrease by \$44,000 or 3.5%. This has come about due to the long term predictions of the reserve bank lowering its base interest rate. Interest income relates to interest being received on Council's investments and on overdue rates.

#### 2.2.4 Leasing and Rent (\$42,000 increase)

There is an anticipated increase of \$42,000 or 8.3% in leasing and rental income. Leasing and rental income comes from Council leasing land and buildings (etc.), and rent comes from Council's housing stock. This income primarily relates to Community Housing.

#### 2.2.6 Grants - Operating (\$2.83m increase)

Operating grants include all monies received from State and Federal sources for the purposes of funding the delivery of Council's services to ratepayers, as well as one-off funding for projects undertaken on behalf of community organisations. Overall, the level of grants has increased by \$2.83m or 18.8% compared to 2019/20. This is mainly due to the Department of Natural Resources, Mines and Energy grant for the carting of water to Stanthorpe.

#### 2.2.7 Grants - Capital (\$75,000 increase)

Capital grants include all monies received from State and Federal sources for the purposes of funding the capital works program. Overall the level of grants has increased by \$75,000 or 0.5% compared to 2019/20. A list of capital grants by type is included below.