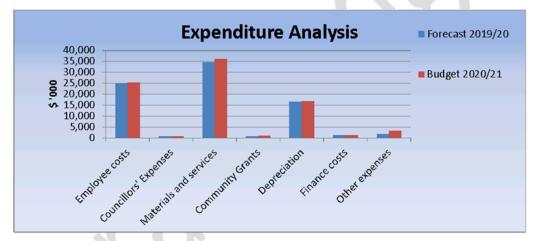

#### 2.3 Expenditure

| Expenditure types        |           | Forecast | Budget  | Variance<br>Increase |
|--------------------------|-----------|----------|---------|----------------------|
|                          | Reference | 2019/20  | 2020/21 | /(Decrease)          |
|                          |           | \$'000   | \$'000  | \$'000               |
| Employee costs           | 2.3.1     | 24,849   | 25,329  | 479                  |
| Councillors' Expenses    |           | 786      | 810     | 24                   |
| Materials and services   | 2.3.2     | 35,293   | 36,938  | 1,645                |
| Community Grants         | 2.3.3     | 939      | 1,005   | 66                   |
| Depreciation             | 2.3.4     | 16,598   | 16,848  | 251                  |
| Finance costs            | 2.3.5     | 1,457    | 1,382   | (75)                 |
| Other expenses           |           | 1,131    | 2,780   | 1,650                |
| Internal Expenditure     |           | 5,563    | 5,563   | 0                    |
| Total Operating Expenses |           | 86,616   | 90,656  | 4,040                |

#### 2.3.1 Employee Costs (\$479,000 increase)

Employee costs include all labour related expenditure including wages and salaries and on-costs such as allowances, leave entitlements, employer superannuation and fringe benefits tax.

#### 2.3.2 Materials and Services (\$1.64m increase)

Materials and services are forecast to increase by \$1.64m or 0.15% compared to 2019/20. The increased expenditure on materials and services in 2020/21 can mainly be attributed to an increase in external contracts for the carting of water to Stanthorpe.

#### 2.3.3 Community Grants (\$66,000 increase)

The small increase in the Community Grants relates to Council's ongoing commitment to support the community through this program.

Community grants relate to the follow specific items:

#### 2.3.4 Depreciation and Amortisation (\$251,000 increase)

Depreciation relates to the usage of Council's property, plant and equipment including infrastructure assets such as roads and drains. Depreciation systematically allocates the cost of the 'consumption of the service potential' over the useful life of the asset to the Income Statement.

#### 2.3.5 Borrowing Cost Expenses (\$75,000 decrease)

Borrowing cost expenses represent the interest cost associated with borrowed funds. Borrowing costs are forecast to decrease by \$75,000 from 2019/20.