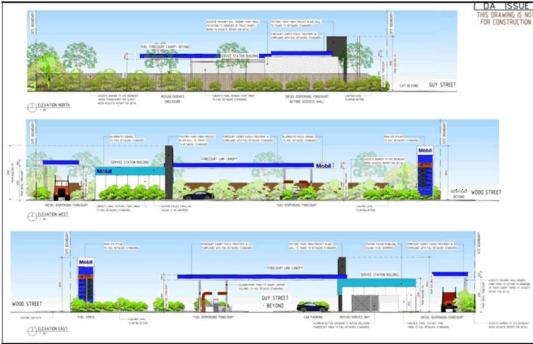

# **ORDER OF BUSINESS:**

| 1. | ATTE | NDANCE                                                                                                             | 1   |
|----|------|--------------------------------------------------------------------------------------------------------------------|-----|
| 2. | APOL | OGIES                                                                                                              | 1   |
| 3. | DECL | ARATIONS OF CONFLICTS OF INTEREST                                                                                  | 1   |
| 4. | EXEC | CUTIVE SERVICES REPORTS                                                                                            | 2   |
|    | 4.1  | Draft Budget 2020/2021                                                                                             | 2   |
| 5. | SUST | AINABLE DEVELOPMENT REPORTS                                                                                        | 145 |
|    | 5.1  | Material Change of Use - Corporation of the Roman Catholic Toowoomba, 64A Guy Street, 47B-47C Wood Street, Warwick |     |
| 6. | CONS | SIDERATION OF CONFIDENTIAL BUSINESS ITEMS                                                                          | 185 |
|    | 6.1  | RFQ 20_239 - Recruitment of Chief Executive Officer                                                                | 185 |