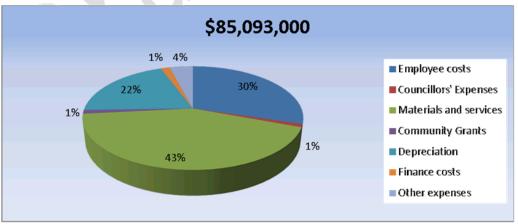

| Total Operating Statements                       |             |             |
|--------------------------------------------------|-------------|-------------|
| Operating Revenue (excluding Internal Income)    |             |             |
| Rates and Utility Charges                        | 55,405,943  | 56,949,314  |
| Fees and Charges                                 | 5,254,395   | 5,377,047   |
| Operating Grants and Subsidies                   | 15,024,964  | 17,857,086  |
| Interest Received                                | 1,253,200   | 1,209,310   |
| Leasing and Rent                                 | 508,013     | 550,044     |
| Recoverable Works                                | 2,618,684   | 2,298,000   |
| Sundry Revenue                                   | 1,064,153   | 915,762     |
| Total Operating Revenue                          | 81,129,352  | 85,156,562  |
| Operating Expenses (excluding Internal Expenses) |             |             |
| Employee Costs                                   | 24,849,482  | 25,328,635  |
| Materials                                        | 15,869,679  | 16,943,915  |
| Contracts and Services                           | 20,648,291  | 21,467,263  |
| Finance Costs                                    | 1,457,262   | 1,382,248   |
| Depreciation and Amortisation                    | 16,597,590  | 16,848,421  |
| Plant Hire                                       | (1,893,565) | (2,140,303) |
| Other Expenses                                   | 2,855,332   | 4,595,612   |
| Rates on Council Properties                      | 668,551     | 667,160     |
| Total Operating Expenses                         | 81,052,621  | 85,092,951  |
| Operating Surplus/Deficit                        | 76,731      | 63,611      |