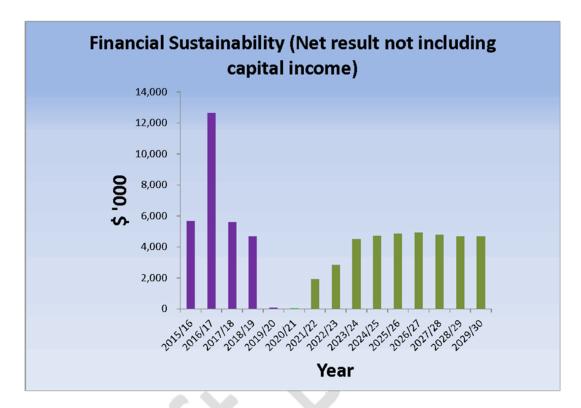

#### Financial sustainability

A detailed Long Term Financial Forecast for the years 2020/21 to 2029/30 has been developed to assist Council in adopting an Annual Budget within a longer term prudent financial framework. The key objective of the plan is to achieve financial sustainability in the medium to long term, whilst still achieving the Council's strategic objectives as specified in the Corporate Plan. Council's financial history has shown a strong financial position of which it intends to build on into the future.

The immediate forward years project a series of stable underlying surpluses. In the mid to later years of the plan the projected underlying operating result has a gradual upward trend. This is due to Council maintaining its commitment to control spending in these later years.

#### 2.1 Adjusted Underlying Surplus (\$13,000 decrease)

The adjusted underlying result is the net surplus or deficit for the year adjusted for capital grants, contributions of non-monetary assets and capital contributions from other sources. It is a measure of financial sustainability and Council's ability to achieve its service delivery objectives.

The adjusted underlying result for the 2020/21 year is a surplus of \$64,000 which is a reduction of \$13,000 compared to the 2019/20 year. In calculating the underlying result, Council has excluded capital grants and capital contributions. Contributions of non-monetary assets are also excluded as the value of assets assumed by Council is dependent on the level of development activity each year.