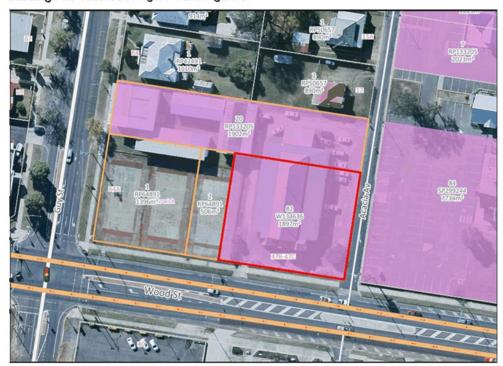

lots, as per Figure 1 and Figure 2. The place is significant as per the following statement, in accordance with the Southern Downs Local Heritage Register:

- for its association with the local historical theme of the development of social and cultural institutions
- o for its architectural value as a good representation example of a large ornate timber hall
- o for its social value to the community as a focus of religious and recreational activity.

The buildings located on the western portion of Lot 20 RP133205 to be removed (see Figure 5) are not heritage listed buildings nor fall within the definition of a Local Heritage Place in accordance with the Southern Downs Local Heritage Register. The buildings to be removed include the four (4) buildings as outlined in Figure 4 and Figure 5.



Figure 2: Local Heritage Overlay



Figure 3: Local Heritage Place - St Mary's Hall



Figure 4: The four buildings proposed to be removed from Wood Street elevation



Figure 5: Buildings proposed to be removed from the site

## Proposed Reconfiguration of Lots





Proposed Material Change of Use - Site Plan



## Proposed Demolition Works of the Four Buildings



## Proposed Building Flood Plan



## Signage Plan & Details



## **Building Elevations & Perspectives**







#### Wood Street Frontage



#### Referral

The application required referral to the Department of State Development, Manufacturing, Infrastructure and Planning (DSDMIP) due to the subject lots being located within 25 metres of the State transport corridor and within 100 metres of an intersection with a State-contr