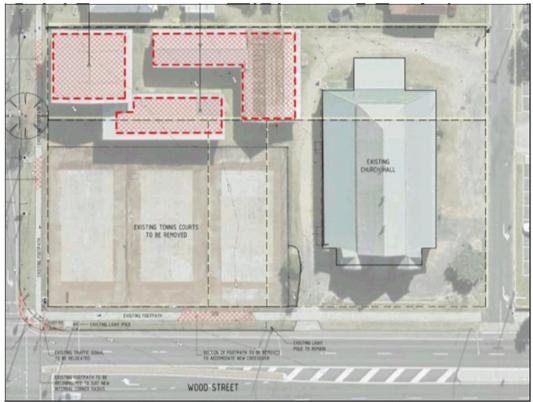

sociation with the local historical theme of the development of social and cultural institutions
- o for its architectural value as a good representation example of a large ornate timber hall
- o for its social value to the community as a focus of religious and recreational activity.

The buildings located on the western portion of Lot 20 RP133205 to be removed (see Figure 5) are not heritage listed buildings nor fall within the definition of a Local Heritage Place in accordance with the Southern Downs Local Heritage Register. The buildings to be removed include the four (4) buildings as outlined in Figure 4 and Figure 5.



Figure 2: Local Heritage Overlay



Figure 3: Local Heritage Place - St Mary's Hall



Figure 4: The four buildings proposed to be removed from Wood Street elevation



Figure 5: Buildings proposed to be removed from the site

## Proposed Reconfiguration of Lots





Proposed Material Change of Use - Site Plan



## Proposed Demolition Works of the Four Buildings



## Proposed Building Flood Plan



## Signage Plan & Details



## **Building Elevations & Perspectives**







#### Wood Street Frontage



#### Referral

The application required referral to the Department of State Development, Manufacturing, Infrastructure and Planning (DSDMIP) due to the subject lots being located within 25 metres of the State transport corridor and within 100 metres of an intersection with a State-controlled road, being Wood Street. The DSDMIP require conditions to be attached to any approval, see Schedule 3.

### Submissions

The public notification period commenced o