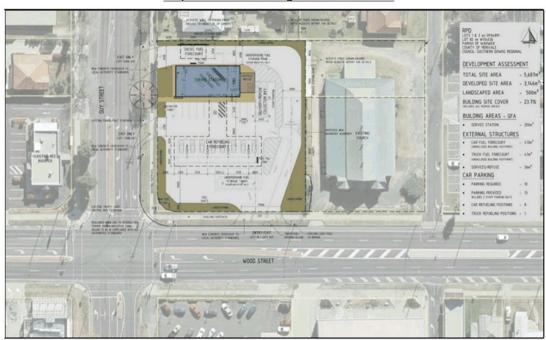

ntation example of a large ornate timber hall
- o for its social value to the community as a focus of religious and recreational activity.

The buildings located on the western portion of Lot 20 RP133205 to be removed (see Figure 5) are not heritage listed buildings nor fall within the definition of a Local Heritage Place in accordance with the Southern Downs Local Heritage Register. The buildings to be removed include the four (4) buildings as outlined in Figure 4 and Figure 5.



Figure 2: Local Heritage Overlay



Figure 3: Local Heritage Place - St Mary's Hall



Figure 4: The four buildings proposed to be removed from Wood Street elevation



Figure 5: Buildings proposed to be removed from the site

## Proposed Reconfiguration of Lots





Proposed Material Change of Use - Site Plan



## Proposed Demolition Works of the Four Buildings



## Proposed Building Flood Plan



## Signage Plan & Details



## **Building Elevations & Perspectives**







#### Wood Street Frontage



#### Referral

The application required referral to the Department of State Development, Manufacturing, Infrastructure and Planning (DSDMIP) due to the subject lots being located within 25 metres of the State transport corridor and within 100 metres of an intersection with a State-controlled road, being Wood Street. The DSDMIP require conditions to be attached to any approval, see Schedule 3.

### Submissions

The public notification period commenced on Monday, 17 February 2020 and ended on Monday, 9 March 2020. During the notification period one (1) properly made submission was received by Coun