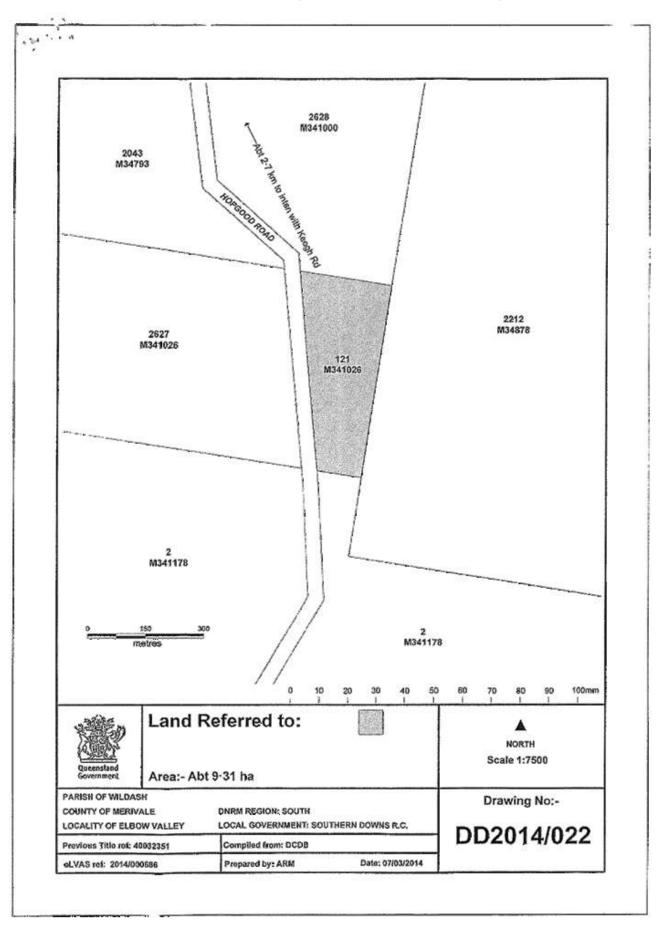

# 8.8 BCS - Renewal of Special Lease 0/201743 over Lot 374 on BNT617, situated at Gangemi Road, Fleurbaix

#### **Document Information**

| 6              | Report To: General Council Meeting |                           |  |  |  |  |  |  |
|----------------|------------------------------------|---------------------------|--|--|--|--|--|--|
|                | Reporting Officer:                 | Meeting Date: 28 May 2014 |  |  |  |  |  |  |
|                | Land Management Officer            | File Ref: 05.18.03        |  |  |  |  |  |  |
| Southern Downs |                                    |                           |  |  |  |  |  |  |

#### Recommendation

THAT Council advise the Department of Natural Resources and Mines of the following:

- i. Council has no issues with the Reserve being retained for it's gazetted purpose (Water); and
- ii. On the expiry of the current lease, Council will not offer a Trustee Lease to the existing Special Lessee; and
- iii. Council has no objection to the Department offering a further Term Lease.