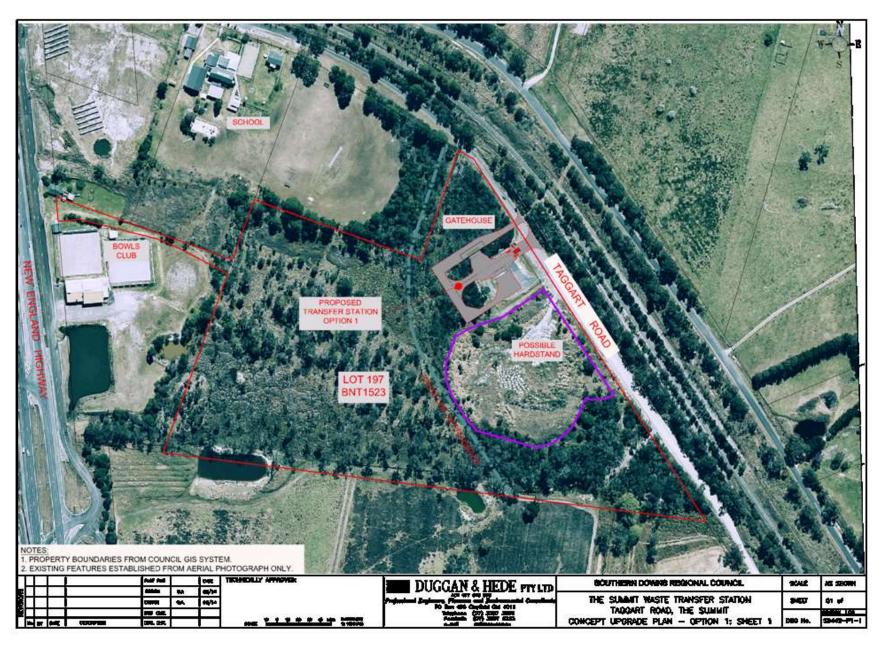

en prior to the Waste Reduction and Recycling Plan being previously adopted.

#### Legislation/Local Law

The Waste Reduction and Recycling Plan is a legislative requirement of the Waste Reduction and Recycling Act 2011.

#### **Options**

The options to adopting the Waste Reduction and Recycling Plan are;

- Retain the current inefficient practices of waste removal and disposal
- Move forward in Waste Management in an unstructured, unplanned manner

# **Attachments**

- Waste Reduction and Recycling Plan 2014-2024 (Excluded from agenda Provided under separate cover)<u>View</u> Proposed site plan for The Summit Waste Transfer Station<u>View</u>
- 2.

Item 10.2 Amendments to Waste Reduction and Recycling Plan 2014-2024 Attachment 2: Proposed site plan for The Summit Waste Transfer Station



General Council Meeting - 28 May 2014

#### 10.3 Request for consideration from Stanthorpe Agricultural Society

#### **Document Information**

| 16             | Report To: General Council Meeting |                           |  |  |  |
|----------------|------------------------------------|---------------------------|--|--|--|
|                | Reporting Officer:                 | Meeting Date: 28 May 2014 |  |  |  |
|                | Senior Planning Officer            | File Ref: 1530647         |  |  |  |
| Southern Downs |                                    |                           |  |  |  |

#### Recommendation

- A. THAT the recommendation of Stanthorpe Shire Council on 22 July 2003, Item entitled "Stanthorpe Agricultural Society – Consideration of Uses (505/08/03 & 216/02 –8