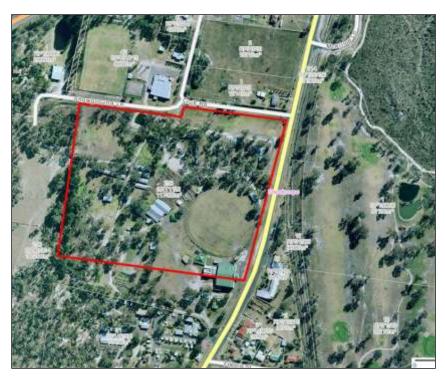

ttent only.
- B. THAT the Stanthorpe Agricultural Society be advised that the use of the land for camping and/or caravanning in excess of that allowed under A above, will be subject to development approval and will require the finalisation or amendment of the current application for material change of use for the purposes of a Travellers Residential Use Camping Ground and Caravan Park.

### Report

A report was presented to the December 2012 and the June 2013 General Council meetings with regards to an application for Travellers Residential Use (Camping Ground and Caravan Park), to utilise the freehold lot, i.e. Lot 259 BNT1180, for a camping ground and caravan park. In line with the applicant's request, Council resolved to defer consideration of the planning application until June 2014.



In 2003 the former Stanthorpe Shire Council agreed to allow limited use of the showgrounds (i.e. Lot 259 BNT1180 and Lot 256 CP905324) for camping and caravanning. The consideration resulted in the following conditions being imposed:

#### Frequency and Duration of Use

- 1. The premises may be used as a camping ground for a club or an association up to six (6) times per calendar year. These camping events must be in conjunction with the use of facilities provided on site. That is, the camping must be associated with an activity or display that requires the particular facilities that the Showground offers, including the sale yard, ring or exhibition hall. Accommodation for this use may be tents or caravans but not exclusively caravans. The duration of this use of the site shall not excee