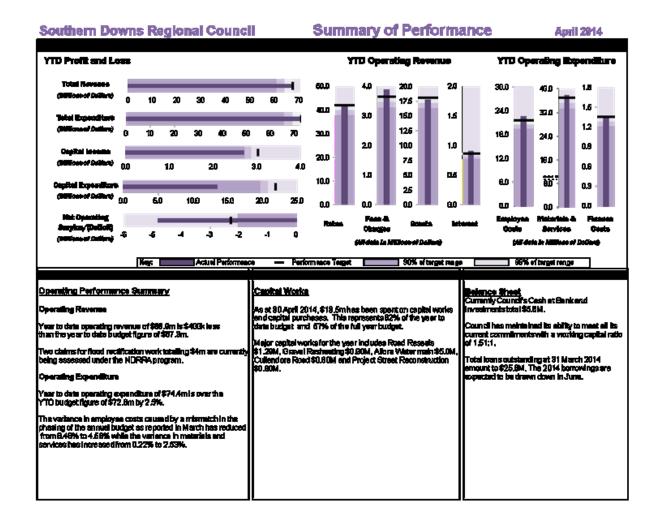

## Report

The purpose of this report is to review Council's financial performance to 30 April 2014. Attached for Councillors' information is a Summary of Performance, Income Statement, Balance Sheet, Key Ratios and Investment Register.

A review of Council's operating performance against forecast as at 30 April 2014 shows that total revenue (including capital grants and contributions) is \$618k below the year to date budget estimate, while year to date expenditure is \$1.8m over budget resulting in an overall variance of -\$2.4m.

#### **Income Statement**

As at 30 April 2014, total operating revenue is \$66.9m, \$400k less than the expected year to date budget figure of \$67.3m. Capital revenue is \$2.8m, \$168k less than the capital year to date budget figure of \$3m.

Overall operating expenditure at 30 April 2014 is \$74.4m, 2.5% over the projected year to date amount of \$72.6m.

#### **Capital Works in Progress**

Capital works expenditure to 30 April 2014 is \$13.5m which is 62% of the total year to date budget of \$21.8m. The annual budget for Capital Works is \$23.5m; to date 57.41% has been spent.

Year to date capital expenditure by area is as follows:

|                         | Year Budget | Carryover &<br>Amendments | Total<br>Budget | YTD<br>Expenditure | % Spent |
|-------------------------|-------------|---------------------------|-----------------|--------------------|---------|
| Land                    | 0           | 353,174                   | 353,174         | 434,002            | 122.89% |
| Buildings               | 357,375     | -283,725                  | 74,362          | 431,737            | 217.07% |
| Plant & Equipment       | 3,350,025   | 2,361,118                 | 5,711,143       | 2,527,083          | 44.25%  |
| Roads, Drains & Bridges | 5,852,420   | 2,196,816                 | 8,049,816       | 4,245,215          | 52.74%  |
| Water                   | 5,465,000   | -222,395                  | 5,242,605       | 2,922,914          | 55.75%  |
| Wastewater              | 320,000     | 514,915                   | 834,915         | 530,494            | 63.54%  |
| Other Assets            | 2,906,500   | 0                         | 2,906,500       | 1,911,825          | 65.78%  |
| TOTAL                   | 18,251,320  | 5,277,991                 | 23,529,311      | 13,508,716         | 57.41%  |

#### **Budget Implications**

In April a review of the March quarter budget period was undertaken. While the review did not reveal any current material changes to the full year operating result of a \$2.1m deficit; it did bring to the fore 2 items that may impact on the full year result.

The first is the timely recovery of flood rectification costs under the National Disaster Relief and Recovery Arrangements (NDRRA) program. Currently there are 2 claims totalling \$4m being assessed by the Queensland Reconstruction Authority and a final acquittal (expected to be around \$3m) and audit of the 2011 flood works still to be submitted and assessed prior to the year end.

The second issue involves the introduction of the Accounting Standard AASB 13 – Fair Value Measurement to Local Government accounts. Responding to the valuation implications of the standard on Council's assets, most of our infrastructure assets are being revalued by valuers this year to ensure compliance. There is the possibility that the valuations that come out of this process will have a material impact on depreciation expenditure. The impact on Council's depreciation expenditure will be known in late July or early August once the revaluation process is complete.