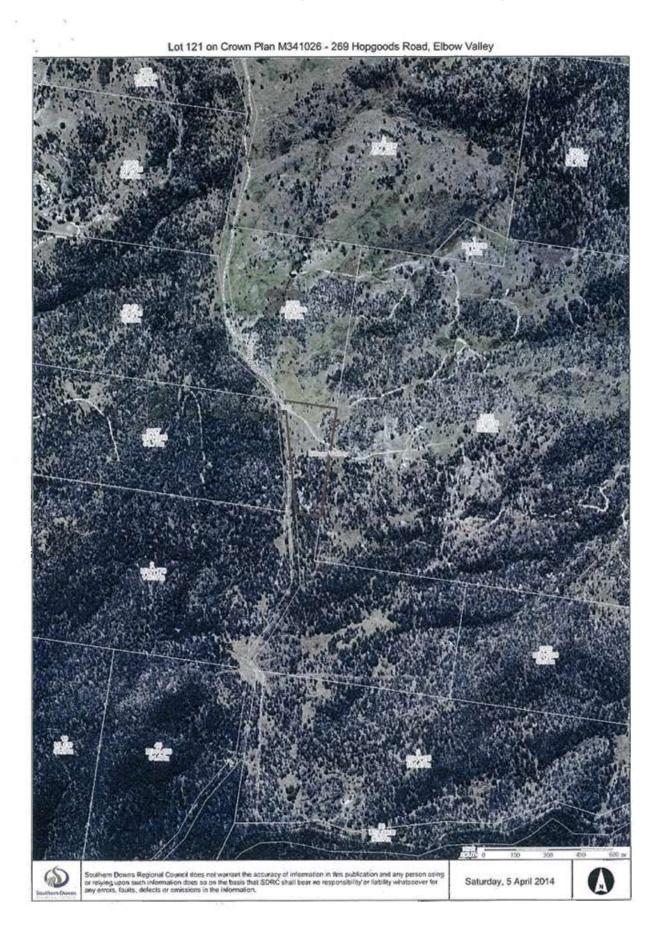

# 8.8 BCS - Renewal of Special Lease 0/201743 over Lot 374 on BNT617, situated at Gangemi Road, Fleurbaix

#### **Document Information**

| 6              | Report To: General Council Meeting |                           |  |  |  |  |  |  |
|----------------|------------------------------------|---------------------------|--|--|--|--|--|--|
|                | Reporting Officer:                 | Meeting Date: 28 May 2014 |  |  |  |  |  |  |
|                | Land Management Officer            | File Ref: 05.18.03        |  |  |  |  |  |  |
| Southern Downs |                                    |                           |  |  |  |  |  |  |

#### Recommendation

THAT Council advise the Department of Natural Resources and Mines of the following:

- i. Council has no issues with the Reserve being retained for it's gazetted purpose (Water); and
- ii. On the expiry of the current lease, Council will not offer a Trustee Lease to the existing Special Lessee; and
- iii. Council has no objection to the Department offering a further Term Lease.