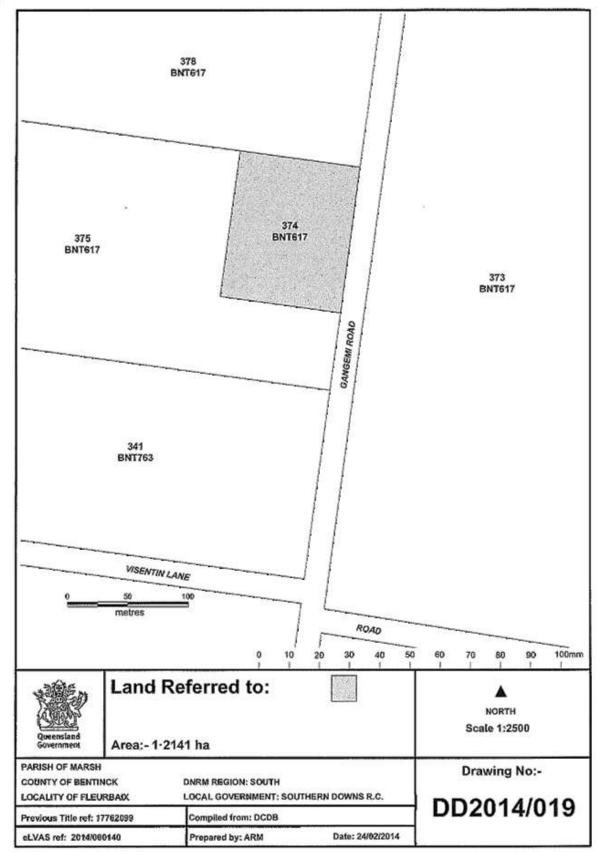

decision on the application.

If you wish to discuss this matter please contact Jannene Horne on 07 46610200.

All future correspondence relative to this matter is to be referred to the contact Officer at the address below or by email to slam-warwick@dnrm.qld.gov.au. Any hard copy correspondence received will be electronically scanned and filed. For this reason, it is recommended that any attached plans, sketches or maps be no larger than A3-sized.

Please quote reference number 2014/000140 in any future correspondence.

Yours sincerely

annere Morre.

Jannene Home Land Services

Attachments: Drawings

Page 2 of 2



Item 8.8 BCS - Renewal of Special Lease 0/201743 over Lot 374 on BNT617, situated at Gangemi Road, Fleurbaix Attachment 1: Correspondence from DNRM (including photographs)





# 8.9 BCS - Proposal to relocate monument in recognition of the late Pamela Travers (author of Mary Poppins) and name park in Allora

#### **Document Information**

| 16             | Report To: General Council Meeting |                           |  |  |  |  |  |  |  |
|----------------|------------------------------------|---------------------------|--|--|--|--|--|--|--|
|                | Reporting Officer:                 | Meeting Date: 28 May 2014 |  |  |  |  |  |  |  |
|                | Team Leader Parks and Gardens      | File Ref: 02.17; 21.12    |  |  |  |  |  |  |  |
| Southern Downs |                                    |                           |  |  |  |  |  |  |  |

#### Recommendation

THAT Council:

- 1. Endorse the relocation of the monument in recognition of the late