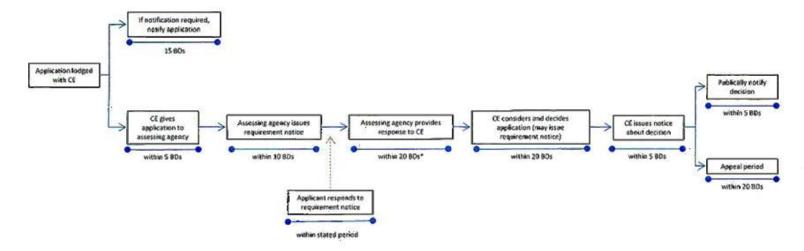

## ATTACHMENT A - tasks and responsibilities

| Key task/responsibility                                                                                                                                                                                               | Section of Act<br>or Regulation                                    | Timeframe to complete task/<br>responsibility                                                                                                                                                                                                                                                                                                                                     |
|-----------------------------------------------------------------------------------------------------------------------------------------------------------------------------------------------------------------------|--------------------------------------------------------------------|-----------------------------------------------------------------------------------------------------------------------------------------------------------------------------------------------------------------------------------------------------------------------------------------------------------------------------------------------------------------------------------|
| Receiving applications from the chief<br>executive, Department of State<br>Development, Infrastructure and<br>Planning (DSDIP) where they are<br>referable                                                            | Section 41 of Act<br>and Schedule 1<br>of the draft<br>Regulation. | The chief executive, DSDIP, is required<br>to refer the application to the assessing<br>agency within 5 business days of<br>receiving it                                                                                                                                                                                                                                          |
| Assessing an application received from<br>the chief executive, DSDIP and<br>providing a response to the chief<br>executive, DSDIP, on an application<br>received                                                      | Section 41 and<br>42 of Act                                        | Southern Downs Regional Council's response is to be given generally within 20 business days after receiving all information (e.g. after receipt of applicant's response to requirement notice, or after public notification has been completed and submissions received).  The response can:  • provide advice about the application  • recommend conditions  • recommend refusal |
| Considering submissions received for an application  Note: For applications that are required to be notified, the chief executive, DSDIP, will receive, and make available to each assessing agency, all submissions. | Section 37 and<br>38 of Act                                        | Within the assessment timeframe e.g. 20 business days after the completion of notification.                                                                                                                                                                                                                                                                                       |
| Issuing a requirement notice                                                                                                                                                                                          | Section 44 of Act                                                  | To be issued within 10 business days of receiving the application from the chief executive, DSDIP                                                                                                                                                                                                                                                                                 |
| Receiving a copy of the decision notice from the chief executive, DSDIP                                                                                                                                               | Section 51 of Act                                                  | The chief executive is required to provide a copy of the decision to the assessing agency within 5 business days after the decision is made                                                                                                                                                                                                                                       |
| Being a co-respondent for any appeal<br>about a response given by your<br>Council under the Act                                                                                                                       | Section 74 of Act                                                  | No timeframe                                                                                                                                                                                                                                                                                                                                                                      |

## ATTACHMENT B - indicative assessment and approval process under the RPI Act

\*within 20 BDs after the notification period ends or within 20 business days after the requirement notice has been responded to (whichever is the later)