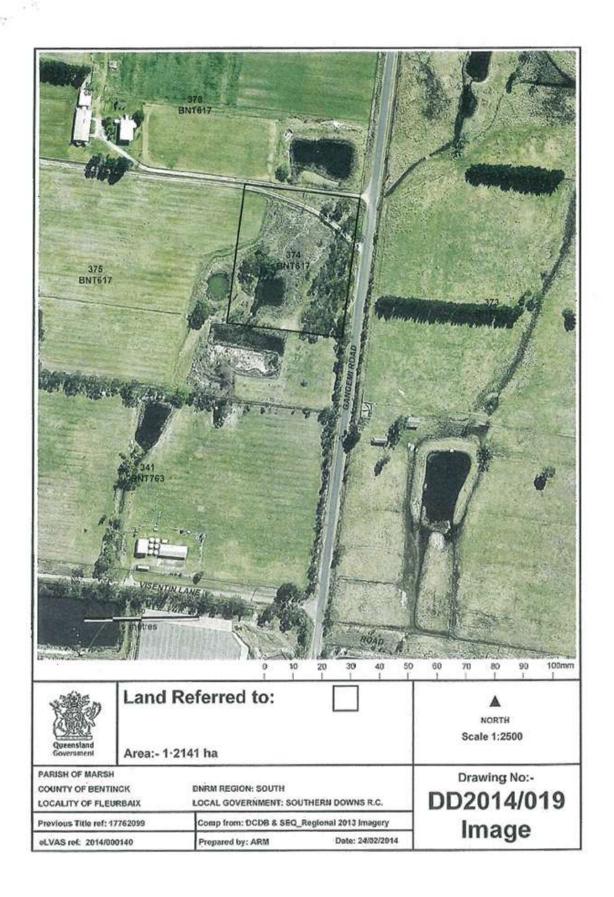

r if an application for renewal of the lease under the Land Act 1994 is made, then the department will assess the application in terms of section 159 of the Act before making a decision on the application.

If you wish to discuss this matter please contact Jannene Horne on 07 46610200.

All future correspondence relative to this matter is to be referred to the contact Officer at the address below or by email to slam-warwick@dnrm.qld.gov.au. Any hard copy correspondence received will be electronically scanned and filed. For this reason, it is recommended that any attached plans, sketches or maps be no larger than A3-sized.

Please quote reference number 2014/000140 in any future correspondence.

Yours sincerely

annere Morre.

Jannene Home Land Services

Attachments: Drawings

Page 2 of 2



Item 8.8 BCS - Renewal of Special Lease 0/201743 over Lot 374 on BNT617, situated at Gangemi Road, Fleurbaix Attachment 1: Correspondence from DNRM (including photographs)





# 8.9 BCS - Proposal to relocate monument in recognition of the late Pamela Travers (author of Mary Poppins) and name park in Allora

#### **Document Information**

| 16             | Report To: General Council Meeting |                           |  |  |  |  |  |  |  |
|----------------|------------------------------------|---------------------------|--|--|--|--|--|--|--|
|                | Reporting Officer:                 | Meeting Date: 28 May 2014 |  |  |  |  |  |  |  |
|                | Team Leader Parks and Gardens      | File Ref: 02.17; 21.12    |  |  |  |  |  |  |  |
| Southern Downs |