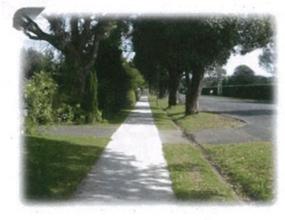

d bicycle lanes may be encroached by vehicles (e.g. vehicles veering left, accessing parking, parked cars opening doors etc);
- They can be an uncomfortable cycling environment for less experienced bike riders when there are higher vehicle volumes and speeds.

#### Pedestrian Footpaths

Footpaths are off-road paths which have been principally designed for foot traffic. They are mostly located in road reserves and are used extensively for a wide range of trip purposes. Footpaths are popular as they separate pedestrians from road users. They facilitate pedestrian and cycle movements to neighbourhood facilities, especially local shops and schools and are especially useful in assisting young children aged 12 years and under to acquire bicycle handling skills in a relatively safe environment.



In Warwick, footpaths are generally constructed on one side of the street. However, in built up areas such as Warwick CBD and along New England Highway and Wood Street, footpaths are often provided on both sides of the road to convey the increased foot traffic.

Footpaths should be constructed of sufficient width so as to allow comfortable pedestrian movement and clear access for people with a pram or in a wheelchair / electric scooter (gopher). Wider paths are generally provided in activity areas such as shops and schools where there are higher volumes of pedestrian traffic. Generally, footpaths should be constructed to a width of 1.5 metres, however 1.2 metres (minimum) is permissible.

#### **Exclusive Paths**

Separate facilities are provided for pedestrians and cyclists. Such paths