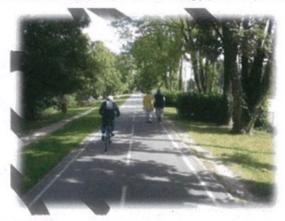

nage &amp; pavement logos</li> <li>Sealed shoulders in areas with 100km/h speed limits</li> </ul> |
|                            | Category 3   | Wide kerbside lanes with pavement logos                                                                                                 |
|                            | Category 4   | Local route signage on minor roads                                                                                                      |

# Pathway Types

#### Shared Paths (or Shared Use Paths)

Shared paths are designed to cater for a range of different users. Generally, these paths are shared by walkers and cyclists but they will also be used for activities such as skateboarding. A shared path may be along a roadside or it may travel through public open space.



The advantages of shared paths are:

- · They are efficient in providing both cycle and pedestrian access together;
- They improve cyclist safety compared to on-road lanes, particularly for roads with higher traffic speeds and vehicle numbers; and
- 'Sharing' the path is generally well understood by the community.

The main disadvantage of a shared path can be potential conflicts between pedestrians and cyclists sharing the same space. Centre line markings can be used to encourage pedestrians and cyclists to travel on the correct side of the path.

#### On-Road Bicycle Lanes

On road bicycle lanes are marked lanes on the left hand side of the road for exclusive use by cyclists. The provide a dedicated space on main roads, visually separated by painted lines from

normal traffic flows. At