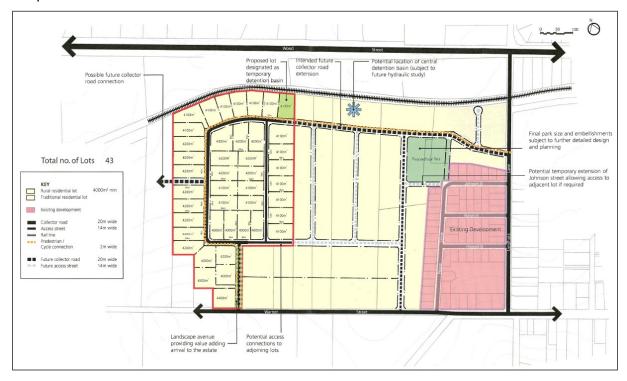

ale, be approved in part only and the Adopted Infrastructure Charges be amended.

# Report

# **Background**

A Development Approval was issued on 27 February 2014 for the Rural Residential Subdivision of land at 184 Warner Street, Rosenthal Heights, described as Lot 3 RP886419, Parish of Warwick, County of Merivale.



The subject site is located to the west of Warwick City. The land has frontage to Warner Street. There is a dwelling on the land, and a 1150 SPU (Standard Pig Unit) piggery on the site.

The applicant proposes to subdivide the land into 43 lots ranging in size from 4000 square metres to 4500 square metres.



The development is to proceed in three stages as follows:



The applicant has provided a further plan showing how the land to the east of the site may be developed.



The proposal plan shows a temporary detention basin located within the north-eastern corner of the site. The applicant intends to retain this land as a freehold lot with a drainage easement over the land in favour of Council for the duration the land is needed for drainage purposes. When another detention basin is established to service the larger catchment, the easement will be extinguished. Once the easement and drainage infrastructure are removed, the land will be available for residential purposes.

A request has now been received for a negotiated decision in relation to the approval.

# Report

The applicant has requested Council to review Conditions 13 and 24 of Schedule 1 of the Development Permit.

# Condition 13

13. Warner Street, from the Lyndhurst Lane intersection to the wes