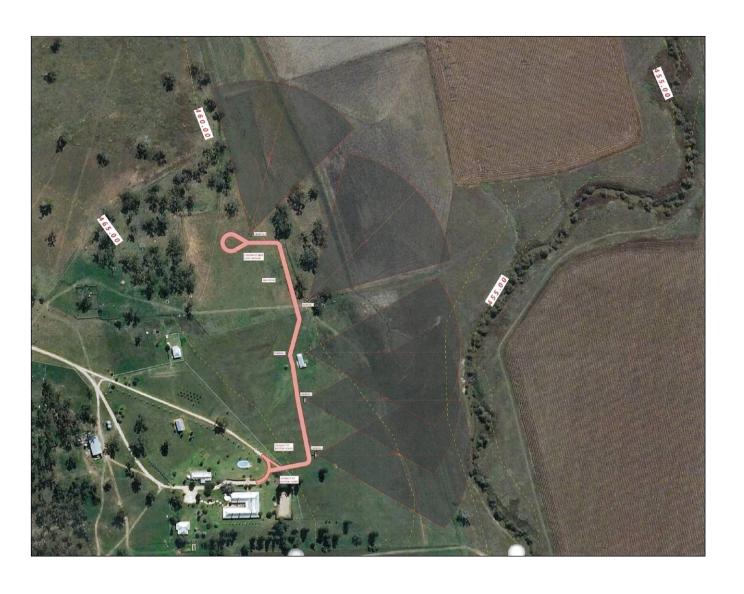

#### Nicole Gibson - Youth Workshop

Council and headspace Warwick partnered with The Smith Family Partnership Brokers to bring Nicole Gibson from the Rogue to Rogue Foundation to talk to local young people in Warwick, including Young Leaders, headspace Youth Advisory Group. Nicole talked about what she has achieved and overcome including anorexia and disengagement from school. She has now been CEO of her not for profit: The Rogue & Rogue Foundation for two years since she turned 18 years old. She raised sponsorship from Suncorp last year to conduct a national education tour 'Champions for Change', engaging students in discussing the issues they face in their communities in order to develop innovative solutions, as well as motivate and inspire them to seek the fulfillment of their own dreams. The foundation also provides financial assistance to young people to pursue their own dreams. All the young people were engaged and inspired by Nicole Workshop.