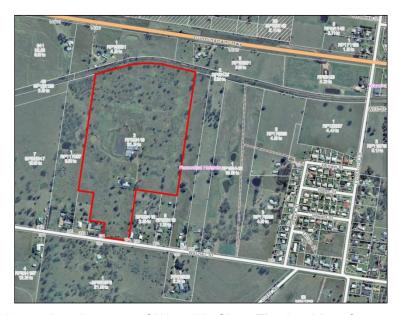

#### Report

Warwick Horse Trials Club's strategic goal is to develop Australia's premier outdoor equestrian facility complementing the facilities already in place in Southern Downs. By achieving this goal, they aim to provide riders in the local area the facilities to enjoy their sport and recreation at all levels, while showcasing the SDRC region as a diverse and vibrant area.