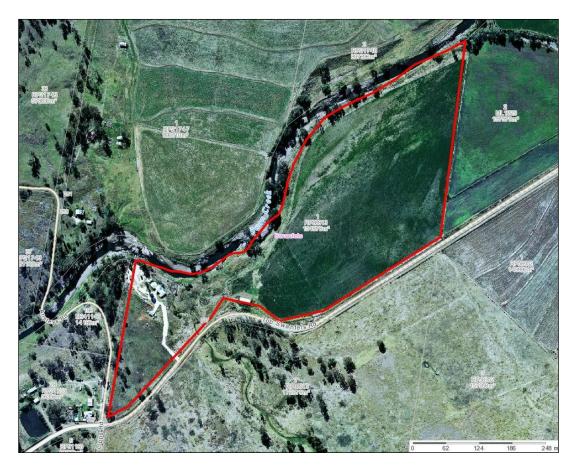

#### Recommendation

THAT Council receive and endorse the Youth Development Officer report dated April 2014 in relation to Youth Services – January 2014 to March 2014.