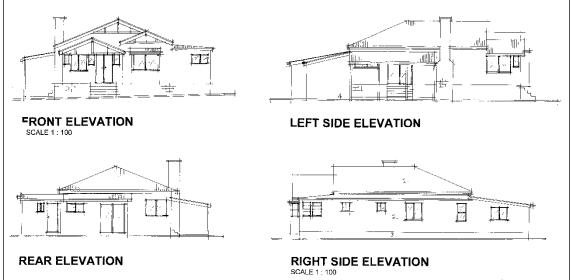

ication has been received for Material Change of Use for the purpose of Short-term accommodation (Existing dwelling to Tourist accommodation, up to 6 guests) on land at 93 High Street, Stanthorpe, described as Lot 3 RP48860, Parish of Stanthorpe, County of Bentinck.

#### Report

The subject land has frontage to High Street and Aplin Street, and currently contains a dwelling and ancillary sheds.



The applicant proposes to use the existing dwelling for tourist accommodation for a maximum of six guests. The accommodation will be let as a whole and not as individual rooms. The three bedrooms are large enough to accommodate two people per bedroom in accordance with the minimum floor area requirements of *Subordinate Local Law No. 1.11* (Operation of Shared Facility Accommodation) 2011.







#### Referral

As the subject land adjoins a State-controlled road, being High Street, referral to the Department of State Development, Infrastructure and Planning (DSDIP) was required. The DSDIP have no requirements in relation to the application.

#### **Submissions**

One submission was received to the application. A copy of the submission has been forwarded separately to Councillors. The issues raised by the submitter are addressed below.

- The current proposal appears to be vague and therefore unacceptable.
- The term "short term accommodation" is not defined and no information has been provided as
  to the type of tourist and visitors that will be accommodated in the proposed premises. It is not
  clear if it will be a hotel, motel, hostel or indeed something else.
- No specific m