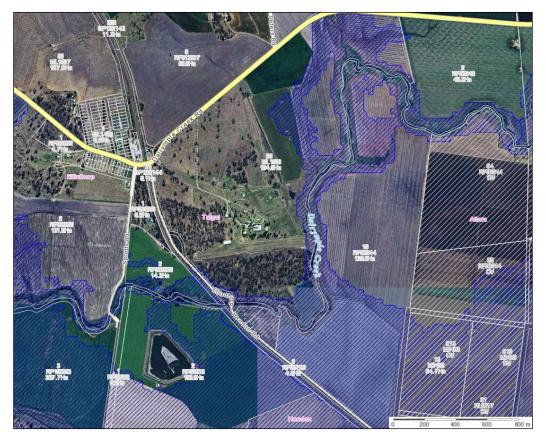

#### **Background Information**

The Great Endeavour Rally is in its 27<sup>th</sup> year and the event will start from Warwick on Friday 11<sup>th</sup> July 2014 for the annual journey around Queensland to raise money and awareness for people with a disability.