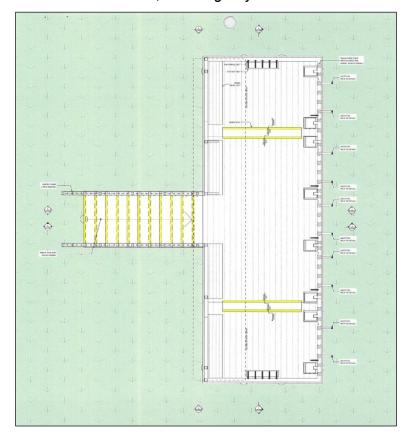

#### Nicole Gibson - Youth Workshop

Council and headspace Warwick partnered with The Smith Family Partnership Brokers to bring Nicole Gibson from the Rogue to Rogue Foundation to talk to local young people in Warwick, including Young Leaders, headspace Youth Advisory Group. Nicole talked about what she has achieved and overcome including anorexia and disengagement from school. She has now been CEO of her not for profit: The Rogue & Rogue Foundation for two years since she turned 18 years old. She raised sponsorship from Suncorp last year to conduct a national education tour 'Champions for Change', engaging students in discussing the issues they face in their communities in order to develop innovative solutions, as well as motivate and inspire them to seek the fulfillment of their own dreams. The foundation also provides financial assistance to young people to pursue their own dreams. All the young people were engaged and inspired by Nicole Workshop.