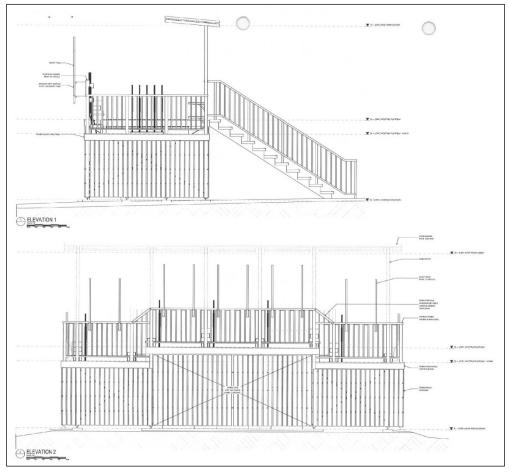

#### Nicole Gibson - Youth Workshop

Council and headspace Warwick partnered with The Smith Family Partnership Brokers to bring Nicole Gibson from the Rogue to Rogue Foundation to talk to local young people in Warwick, including Young Leaders, headspace Youth Advisory Group. Nicole talked about what she has achieved and overcome including anorexia and disengagement from school. She has now been CEO of her not for profit: The Rogue & Rogue Foundation for two years since she turned 18 years old. She raised sponsorship from Suncorp last year to conduct a national education tour 'Champions for Change', engaging students in discussing the issues they face in their communities in order to develop innovative solutions, as well as motivate and inspire them to seek the fulfillment of their own dreams. The foundation also provides financial assistance to young people to pursue their own dreams. All the young people were engaged and inspired by Nicole Workshop.