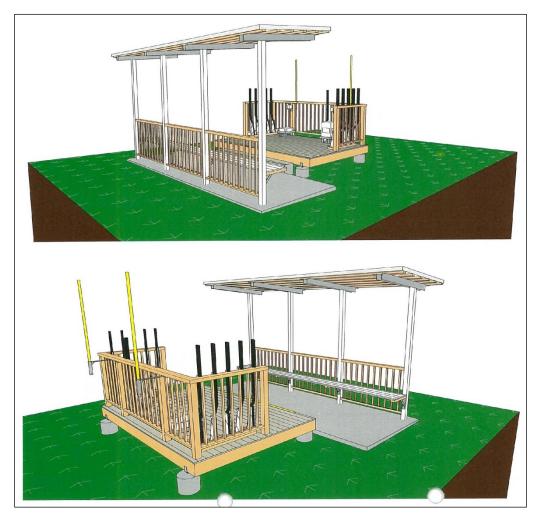

Material Change of Use for Outdoor sport and recreation on land at 681 Dalrymple Creek Road, Talgai, described as Lot 20 ML1536, Parish of Allora & Lot 19 RP50944, Parish of Dalrymple, County of Merivale.



# Report

Lot 20 ML1536 has frontage to Dalrymple Creek Road, Ellinthorp-Hendon Road, and Dalrymple Creek, and contains Talgai Homestead, a State and Local heritage listed place. Lot 19 RP50944 has frontage to Ellinthorp-Hendon Road and Dalrymple Creek, and is currently vacant.

The applicant proposes to establish a sporting clay shooting range which will comprise of five stations, ranging in size from 19.56 square metres to 32.35 square metres in area. The range will be a sporting clay field.





Station 1, including clay launcher











Station 2









Stations 3, 4 and 5





It is anticipated that groups of 5 to 20 shooters will use the range at any one time. The range is open to members of the Nioa gun club and their guests. It has been indicated that the members of the gun club are effectively the owners of the property and their immediate families.

Stations 1 and 2 are a multi station, i.e. can be used by more than one person at a time, whereas, Stations 3, 4 and 5 are single stations. Station 1 will also include the clay target launchers. The stations are constructed on elevated stumps, from timber and iron.

The shooting range is for members and their invited (licenced) guests only and will be used approximately once per month, although it has been indicated that practice could occur on several additional days during the month. Practice sessions are us