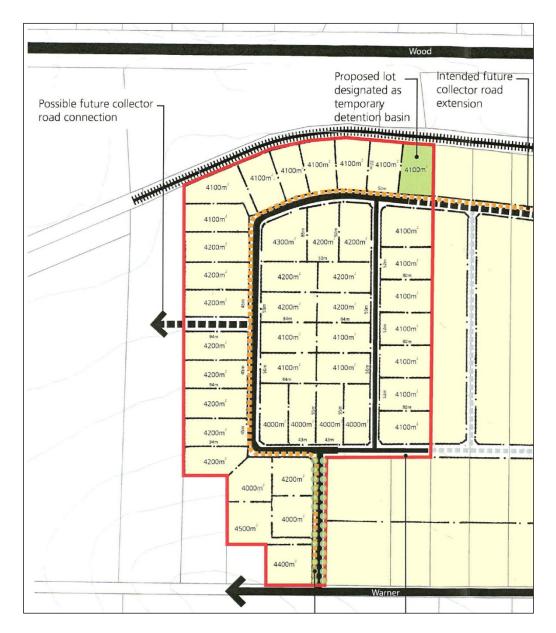

#### Report

Warwick Horse Trials Club's strategic goal is to develop Australia's premier outdoor equestrian facility complementing the facilities already in place in Southern Downs. By achieving this goal, they aim to provide riders in the local area the facilities to enjoy their sport and recreation at all levels, while showcasing the SDRC region as a diverse and vibrant area.