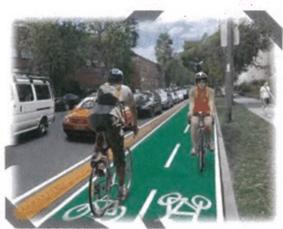

omfortable pedestrian movement and clear access for people with a pram or in a wheelchair / electric scooter (gopher). Wider paths are generally provided in activity areas such as shops and schools where there are higher volumes of pedestrian traffic. Generally, footpaths should be constructed to a width of 1.5 metres, however 1.2 metres (minimum) is permissible.

#### **Exclusive Paths**

Separate facilities are provided for pedestrians and cyclists. Such paths include on-road and offroad bicycle lanes, separated bicycle lanes or footpaths. The benefits of exclusive paths are different users are separated thereby providing a much safer environment for pedestrians and cyclists. The major disadvantage of exclusive paths is the cost of providing separate facilities for walking and cycling.



# 16. Pathway Surface

Of critical importance to pedestrians is the quality of the walking surface. Pedestrians require a stable, firm, even and relatively smooth but slip resistant surface. A flat and uneven surface is essential for people in wheelchairs and for those who are unsteady on their feet.

Bicycles require a high quality surface to operate safely and efficiently. Compared to motor vehicles, bicycles are significantly lighter, having narrower tyres inflated to high pressure to reduce drag and little to no suspension. Generally, surfaces used for cycling should be smoother and more uniform than those acceptable for motor vehicles. Small details such as cracks, concrete joints, smoothness and cleanness of the kerbside bicycle lane or shared pathway may have little influence on t