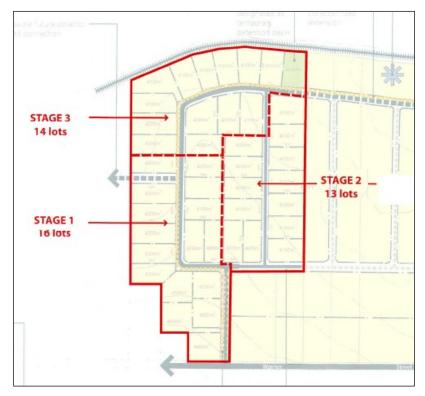

#### Report

Warwick Horse Trials Club's strategic goal is to develop Australia's premier outdoor equestrian facility complementing the facilities already in place in Southern Downs. By achieving this goal, they aim to provide riders in the local area the facilities to enjoy their sport and recreation at all levels, while showcasing the SDRC region as a diverse and vibrant area.