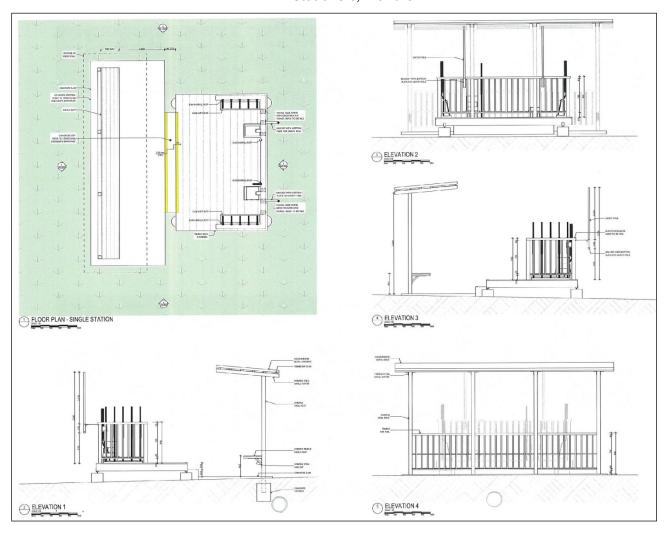

a Material Change of Use for Outdoor sport and recreation on land at 681 Dalrymple Creek Road, Talgai, described as Lot 20 ML1536, Parish of Allora & Lot 19 RP50944, Parish of Dalrymple, County of Merivale.



# Report

Lot 20 ML1536 has frontage to Dalrymple Creek Road, Ellinthorp-Hendon Road, and Dalrymple Creek, and contains Talgai Homestead, a State and Local heritage listed place. Lot 19 RP50944 has frontage to Ellinthorp-Hendon Road and Dalrymple Creek, and is currently vacant.

The applicant proposes to establish a sporting clay shooting range which will comprise of five stations, ranging in size from 19.56 square metres to 32.35 square metres in area. The range will be a sporting clay field.





Station 1, including clay launcher











Station 2









Stations 3, 4 and 5





It is anticipated that groups of 5 to 20 shooters will use the range at any one time. The range is open to members of the Nioa gun club and their guests. It has been indicated that the members of the gun club are effectively the owners of the property and their immediate families.

Stations 1 and 2 are a multi station, i.e. can be used by more than one person at a time, whereas, Stations 3, 4 and 5 are single stations. Station 1 will also include the clay target launchers. The stations are constructed on elevated stumps, from timber and iron.

The shooting range is for members and their invited (licenced) guests only and will be used approximately once per month, although it has been indicated that practice could occur on several additional days during the month. Practice sessions are