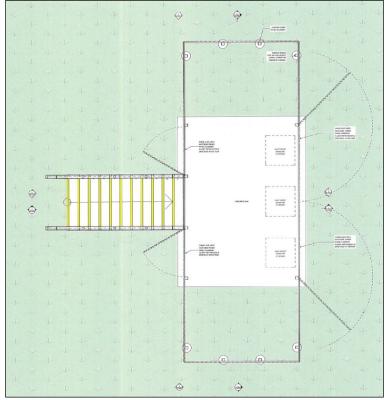

#### Nicole Gibson - Youth Workshop

Council and headspace Warwick partnered with The Smith Family Partnership Brokers to bring Nicole Gibson from the Rogue to Rogue Foundation to talk to local young people in Warwick, including Young Leaders, headspace Youth Advisory Group. Nicole talked about what she has achieved and overcome including anorexia and disengagement from school. She has now been CEO of her not for profit: The Rogue & Rogue Foundation for two years since she turned 18 years old. She raised sponsorship from Suncorp last year to conduct a national education tour 'Champions for Change', engaging students in discussing the issues they face in their communities in order to develop innovative solutions, as well as motivate and inspire them to seek the fulfillment of their own dreams. The foundation also provides financial assistance to young people to pursue their own dreams. All the young people were engaged and inspired by Nicole Workshop.