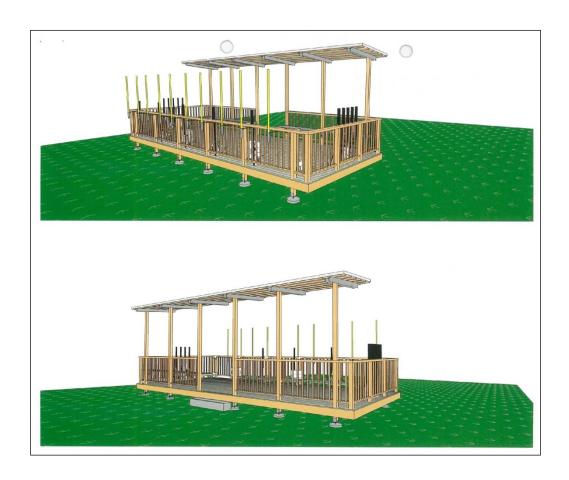

has been received for a Material Change of Use for Outdoor sport and recreation on land at 681 Dalrymple Creek Road, Talgai, described as Lot 20 ML1536, Parish of Allora & Lot 19 RP50944, Parish of Dalrymple, County of Merivale.



# Report

Lot 20 ML1536 has frontage to Dalrymple Creek Road, Ellinthorp-Hendon Road, and Dalrymple Creek, and contains Talgai Homestead, a State and Local heritage listed place. Lot 19 RP50944 has frontage to Ellinthorp-Hendon Road and Dalrymple Creek, and is currently vacant.

The applicant proposes to establish a sporting clay shooting range which will comprise of five stations, ranging in size from 19.56 square metres to 32.35 square metres in area. The range will be a sporting clay field.





Station 1, including clay launcher











Station 2









Stations 3, 4 and 5





It is anticipated that groups of 5 to 20 shooters will use the range at any one time. The range is open to members of the Nioa gun club and their guests. It has been indicated that the members of the gun club are effectively the owners of the property and their immediate families.

Stations 1 and 2 are a multi station, i.e. can be used by more than one person at a time, whereas, Stations 3, 4 and 5 are single stations. Station 1 will also include the clay target launchers. The stations are constructed on elevated stumps, from timber and iron.

The shooting range is for members and their invited (licenced) guests only and will be used approximately once per month, although it has been indicated that practice could occur on several additional days during the month.