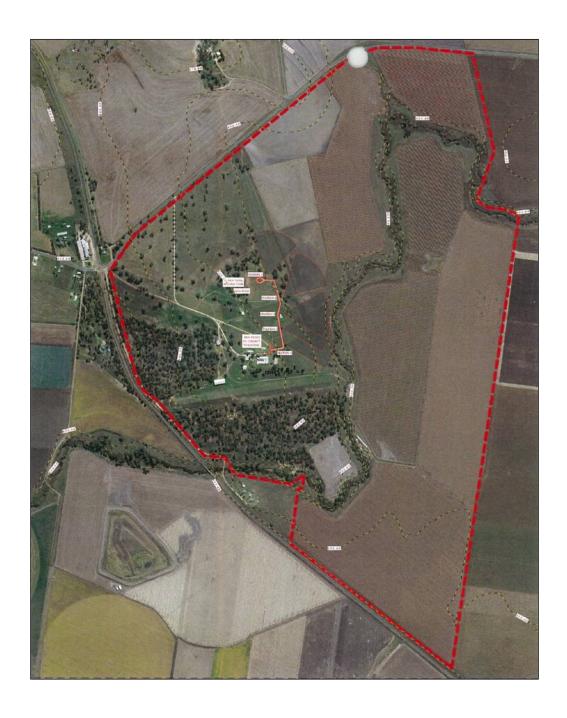

r approval subject to conditions.

# **Background**

An application has been received for a Material Change of Use for Outdoor sport and recreation on land at 681 Dalrymple Creek Road, Talgai, described as Lot 20 ML1536, Parish of Allora & Lot 19 RP50944, Parish of Dalrymple, County of Merivale.



# Report

Lot 20 ML1536 has frontage to Dalrymple Creek Road, Ellinthorp-Hendon Road, and Dalrymple Creek, and contains Talgai Homestead, a State and Local heritage listed place. Lot 19 RP50944 has frontage to Ellinthorp-Hendon Road and Dalrymple Creek, and is currently vacant.

The applicant proposes to establish a sporting clay shooting range which will comprise of five stations, ranging in size from 19.56 square metres to 32.35 square metres in area. The range will be a sporting clay field.





Station 1, including clay launcher











Station 2









Stations 3, 4 and 5





It is anticipated that groups of 5 to 20 shooters will use the range at any one time. The range is open to members of the Nioa gun club and their guests. It has been indicated that the members of the gun club are effectively the owners of the property and their immediate families.

Stations 1 and 2 are a multi station, i.e. can be used by more than one person at a time, whereas, Stations 3, 4 and 5 are single stations. Station 1 will also include the clay target launchers. The stations are constructed on elevated stumps, from timber and iron.

The shooting range is for members and their invited (licenced) guests only and will be used approximately once per month, although it has been indicated tha