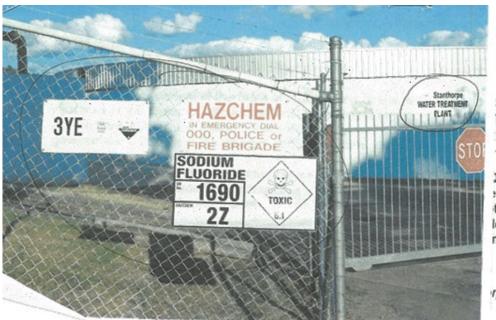

#### Recommendation

THAT Council receive and endorse the Youth Development Officer report dated April 2014 in relation to Youth Services – January 2014 to March 2014.