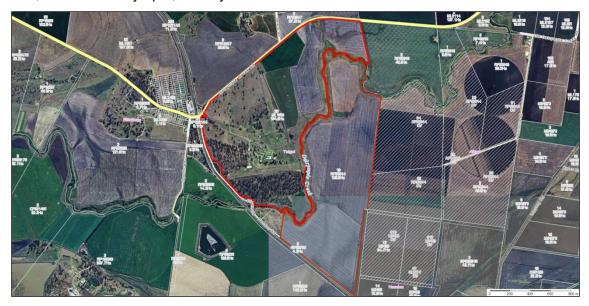

be 9.00 am to 6.00 pm, seven days a week.

It has been indicated that the shooting range will only be open and used by members and their invited (licensed) guests.

Three submissions were received to the application. The concerns raised relate to the potential threat to wildlife, the impact on the amenity of the area, and consultation with the adjoining landowners. It is considered that appropriate conditions can be imposed to ensure those concerns are addressed.

The application is recommended for approval subject to conditions.

# **Background**

An application has been received for a Material Change of Use for Outdoor sport and recreation on land at 681 Dalrymple Creek Road, Talgai, described as Lot 20 ML1536, Parish of Allora & Lot 19 RP50944, Parish of Dalrymple, County of Merivale.



# Report

Lot 20 ML1536 has frontage to Dalrymple Creek Road, Ellinthorp-Hendon Road, and Dalrymple Creek, and contains Talgai Homestead, a State and Local heritage listed place. Lot 19 RP50944 has frontage to Ellinthorp-Hendon Road and Dalrymple Creek, and is currently vacant.

The applicant proposes to establish a sporting clay shooting range which will comprise of five stations, ranging in size from 19.56 square metres to 32.35 square metres in area. The range will be a sporting clay field.





Station 1, including clay launcher











Station 2









Stations 3, 4 and 5





It is anticipated that groups of 5 to 20 shooters will use the range at any one time. The range is open to members of the Nioa gun club and their guests. It has been indicated that the members of the gun