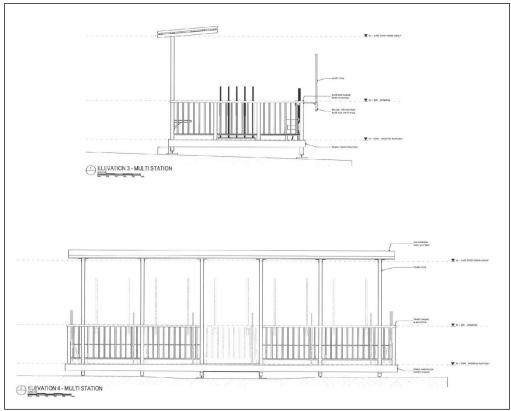

on has been received for a Material Change of Use for Outdoor sport and recreation on land at 681 Dalrymple Creek Road, Talgai, described as Lot 20 ML1536, Parish of Allora & Lot 19 RP50944, Parish of Dalrymple, County of Merivale.



# Report

Lot 20 ML1536 has frontage to Dalrymple Creek Road, Ellinthorp-Hendon Road, and Dalrymple Creek, and contains Talgai Homestead, a State and Local heritage listed place. Lot 19 RP50944 has frontage to Ellinthorp-Hendon Road and Dalrymple Creek, and is currently vacant.

The applicant proposes to establish a sporting clay shooting range which will comprise of five stations, ranging in size from 19.56 square metres to 32.35 square metres in area. The range will be a sporting clay field.





Station 1, including clay launcher











Station 2









Stations 3, 4 and 5





It is anticipated that groups of 5 to 20 shooters will use the range at any one time. The range is open to members of the Nioa gun club and their guests. It has been indicated that the members of the gun club are effectively the owners of the property and their immediate families.

Stations 1 and 2 are a multi station, i.e. can be used by more than one person at a time, whereas, Stations 3, 4 and 5 are single stations. Station 1 will also include the clay target launchers. The stations are constructed on elevated stumps, from timber and iron.

The shooting range is for members and their invited (licenced) guests only and will be used approximately once per month, although it has been indicated that practice could occur on several additional days during the mont